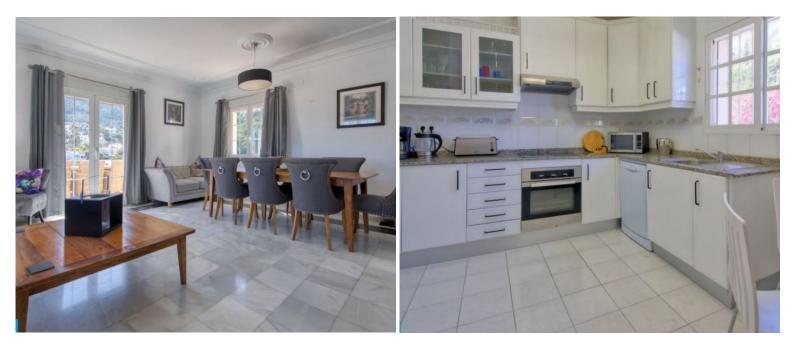

Lower ground floor (via external staircase): Living/ dining room, air conditioning, door to pool terrace. Bedroom 5: (double/ French bed), shower room/ WC, air conditioning. Bedroom 6: (twin beds), shower room/ WC, air conditioning. Open plan kitchen, door to pool terrace.

#### First floor:

Living/ dining room, Sat TV, air conditioning. Bedroom 7: (double/ French bed), air conditioning. Kitchen. Separate WC.