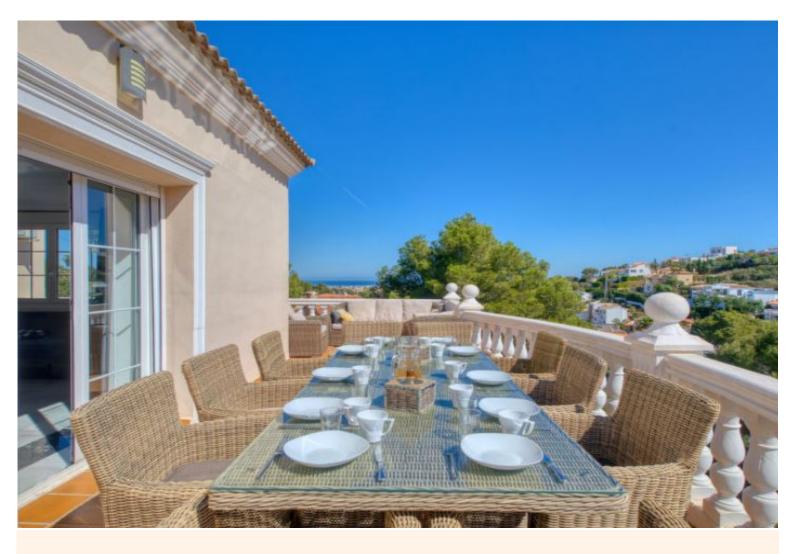

#### Grounds:

Terraced grounds comprising a lovely garden with mature trees providing shady areas for relax. Large terrace (60 m2), and smaller terrace (25 m2), outdoor living furniture. Outdoor dining area, BBQ. Private 8m x 4 m pool, sunbathing area, outdoor shower. Marvellous panoramic sea view and over the mountains and the valley. Reserved parking.