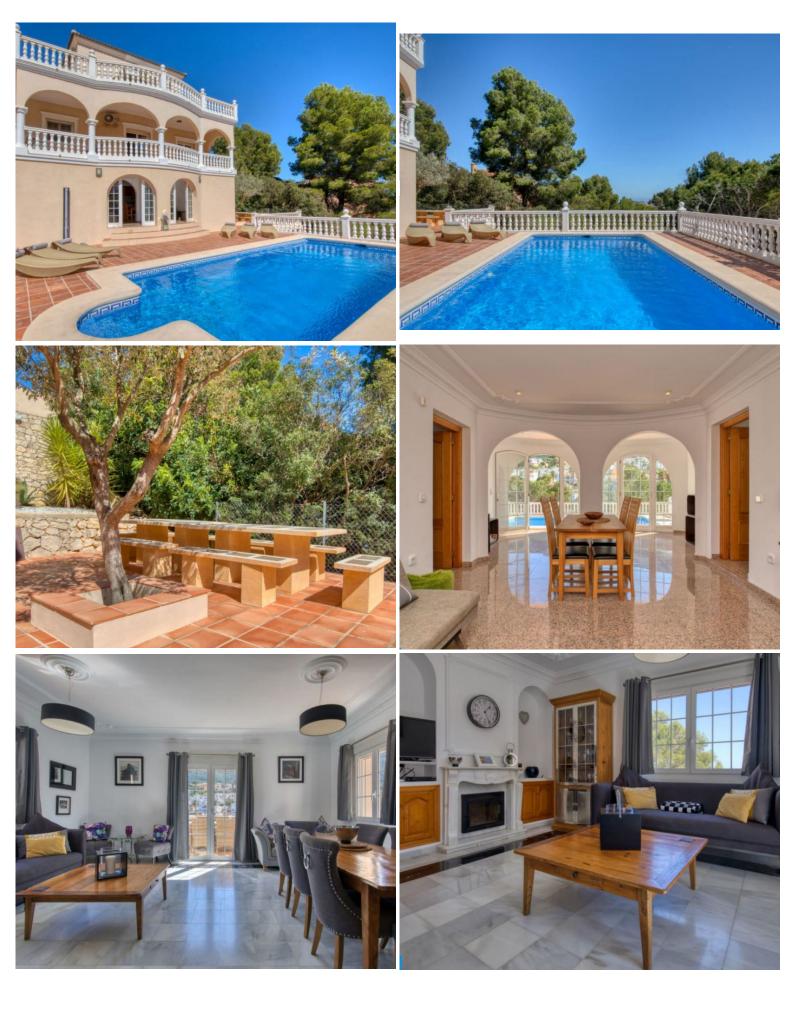

Lower ground floor (via external staircase): Living/ dining room, air conditioning, door to pool terrace. Bedroom 5: (double/ French bed), shower room/ WC, air conditioning. Bedroom 6: (twin beds), shower room/ WC, air conditioning. Open plan kitchen, door to pool terrace.

#### First floor:

Living/ dining room, Sat TV, air conditioning. Bedroom 7: (double/ French bed), air conditioning. Kitchen. Separate WC.

#### Grounds:

Terraced grounds comprising a lovely garden with mature trees providing shady areas for relax. Large terrace (60 m2), and smaller terrace (25 m2), outdoor living furniture. Outdoor dining area, BBQ. Private 8m x 4 m pool, sunbathing area, outdoor shower. Marvellous panoramic sea view and over the mountains and the valley. Reserved parking.