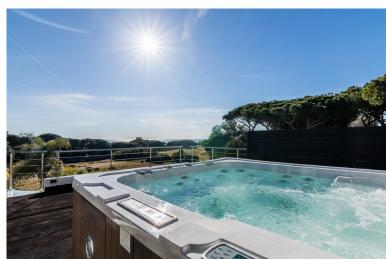

# **Grounds:**

2,000 m2 of mature grounds including mature pine trees, manicured garden, lawn areas, tree house. Private swimming pool (Roman steps), sunbathing area, Jacuzzi, Balinese beds. Outdoor lounge, pool side bar. Wooden terrace with al fresco dining area and BBQ. Sea views.