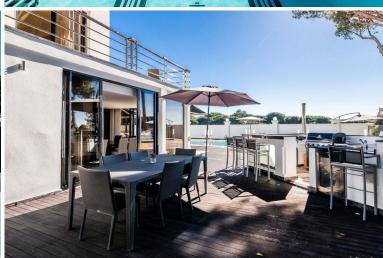

## **Ground floor:**

Open plan gourmet kitchen/ dining area, door to wooden terrace, outdoor dining area, BBQ.

Formal dining area.

Home office, door to terrace.

1 Large Double bedroom, en suite bathroom.

Guest bathroom.

# **Grounds:**

2,000 m2 of mature grounds including mature pine trees, manicured garden, lawn areas, tree house. Private swimming pool (Roman steps), sunbathing area, Jacuzzi, Balinese beds. Outdoor lounge, pool side bar. Wooden terrace with al fresco dining area and BBQ. Sea views.