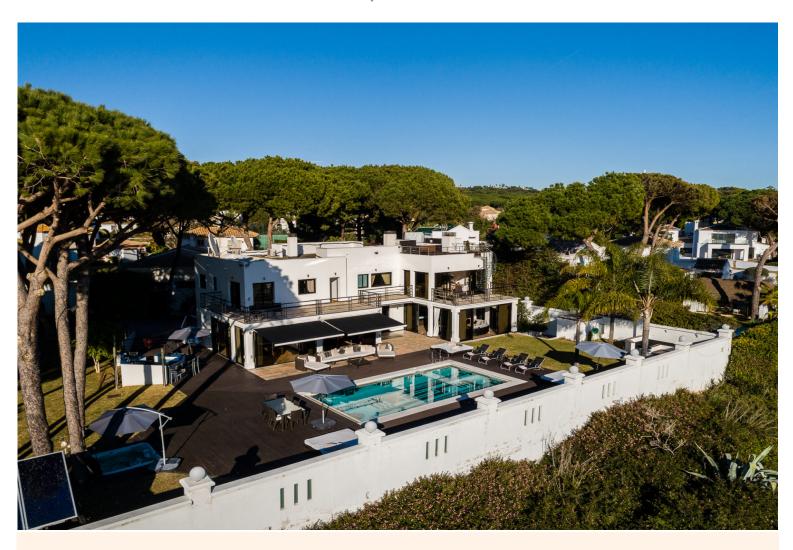

"Surrounded by an impressive landscape of protected sand dunes sloping down to the sea, this fabulous sea-front villa with pool, jacuzzi and home cinema sits in a large plot of land within a short distance from the beach, restaurants and cafes and just 15-minutes away from Marbella and Puerto Banus".

# **Grounds:**

2,000 m2 of mature grounds including mature pine trees, manicured garden, lawn areas, tree house. Private swimming pool (Roman steps), sunbathing area, Jacuzzi, Balinese beds. Outdoor lounge, pool side bar. Wooden terrace with al fresco dining area and BBQ. Sea views.