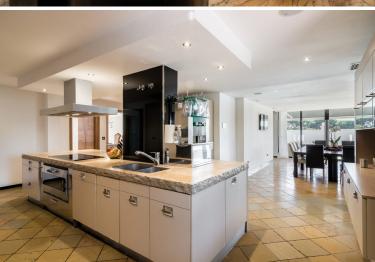

## **Ground floor:**

Open plan gourmet kitchen/ dining area, door to wooden terrace, outdoor dining area, BBQ.

Formal dining area.

Home office, door to terrace.

1 Large Double bedroom, en suite bathroom.

Guest bathroom.