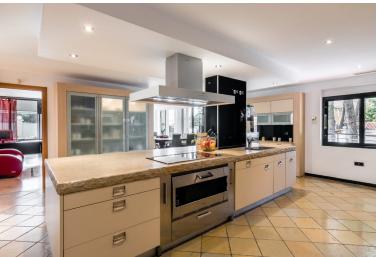

## **Ground floor:**

Open plan gourmet kitchen/ dining area, door to wooden terrace, outdoor dining area, BBQ.

Formal dining area.

Home office, door to terrace.

1 Large Double bedroom, en suite bathroom.

Guest bathroom.