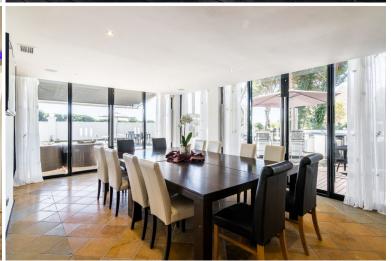

## **Ground floor:**

Open plan gourmet kitchen/ dining area, door to wooden terrace, outdoor dining area, BBQ.

Formal dining area.

Home office, door to terrace.

1 Large Double bedroom, en suite bathroom.

Guest bathroom.