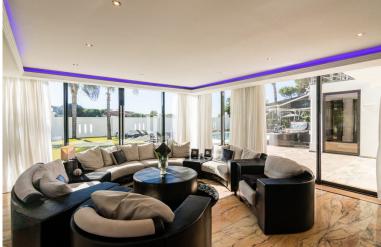

Utility room.

Family room, large seating lounge and TV area, fireplace, door to wooden terrace.