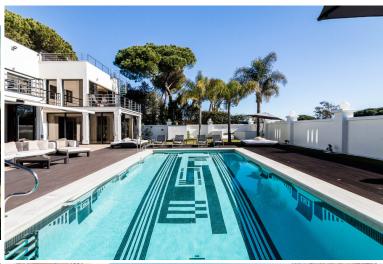

# **Grounds:**

2,000 m2 of mature grounds including mature pine trees, manicured garden, lawn areas, tree house. Private swimming pool (Roman steps), sunbathing area, Jacuzzi, Balinese beds. Outdoor lounge, pool side bar. Wooden terrace with al fresco dining area and BBQ. Sea views.