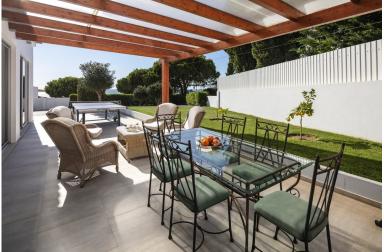

# Grounds:

Private, heatable 8m x 4m swimming pool, decked sunbathing area. Covered terrace for al fresco dining, BBQ, table tennis table. Private parking on a large patio.