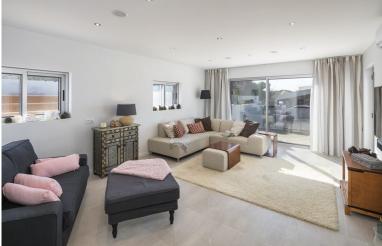

#### **Ground Floor:**

Spacious and light living/ dining room, large windows with ocean view.

Open plan, fully equipped kitchen, door to covered terrace, al fresco dining area, BBQ.

TV room, sofa bed (can accommodate 1 extra adult or 2 children), TV/ DVD/ Sonos sound system. Small office corner.