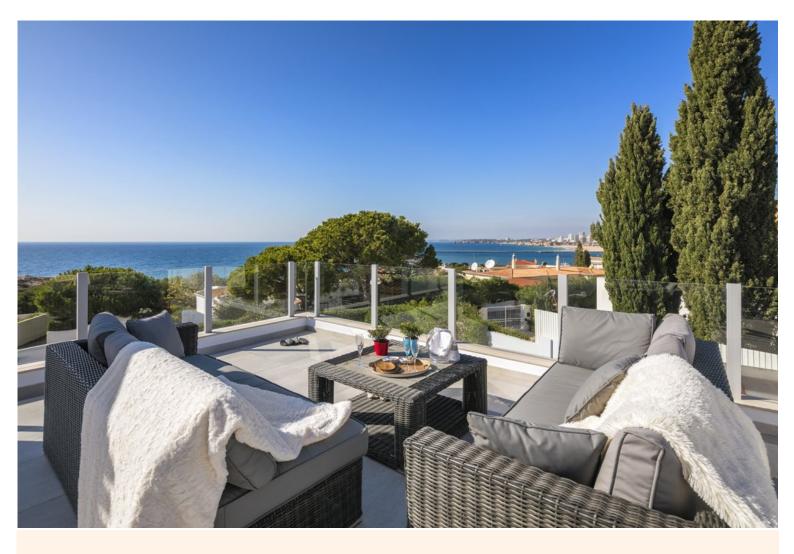

"Set back 100 metres from the lovely sandy beach of Pintadinho, this splendid modern villa with heatable pool boasts an absolute prime location with ocean views over the Algarvian coastline".

With a selection of restaurants and beaches all around, this villa provides an ideal scenario for a relaxing family holiday. The fishing village of Ferragudo lies just 1 km from the villa and there are more beaches nearby including Caneiros and Praia Grande at a short walking distance over the cliffs.

# **First Floor:**

Master bedroom (king size bed), air conditioning, door to private balcony, ocean views. Adjacent shower room. 2 Twin bedrooms, air conditioning. Shower room. Hall, door to roof terrace, ocean views.

# Grounds:

Private, heatable 8m x 4m swimming pool, decked sunbathing area. Covered terrace for al fresco dining, BBQ, table tennis table. Private parking on a large patio.