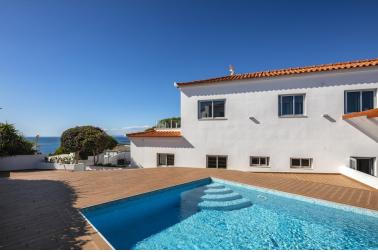

# Grounds:

Private, heatable 8m x 4m swimming pool, decked sunbathing area. Covered terrace for al fresco dining, BBQ, table tennis table. Private parking on a large patio.