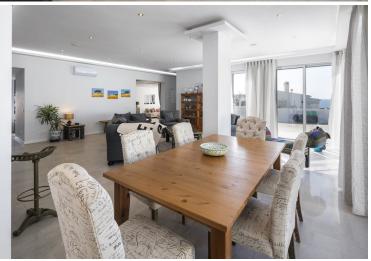

#### **Ground Floor:**

Spacious and light living/ dining room, large windows with ocean view.

Open plan, fully equipped kitchen, door to covered terrace, al fresco dining area, BBQ.

TV room, sofa bed (can accommodate 1 extra adult or 2 children), TV/ DVD/ Sonos sound system. Small office corner.