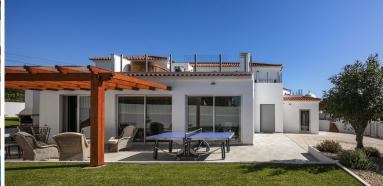

#### **Ground Floor:**

Spacious and light living/ dining room, large windows with ocean view.

Open plan, fully equipped kitchen, door to covered terrace, al fresco dining area, BBQ.

TV room, sofa bed (can accommodate 1 extra adult or 2 children), TV/ DVD/ Sonos sound system. Small office corner.

# Grounds:

Private, heatable 8m x 4m swimming pool, decked sunbathing area. Covered terrace for al fresco dining, BBQ, table tennis table. Private parking on a large patio.