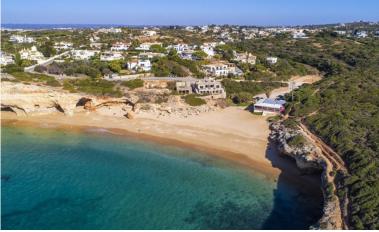

"Set back 100 metres from the lovely sandy beach of Pintadinho, this splendid modern villa with heatable pool boasts an absolute prime location with ocean views over the Algarvian coastline".

With a selection of restaurants and beaches all around, this villa provides an ideal scenario for a relaxing family holiday. The fishing village of Ferragudo lies just 1 km from the villa and there are more beaches nearby including Caneiros and Praia Grande at a short walking distance over the cliffs.

# Location:

Beach Praia Pintadinho: 100 metres.
4 Beaches within walking distance
Numerous restaurants: within the immediate vicinity
Ferragudo: 1 km.
Boa Vista tennis club: 3.5 km.
Carvoeiro Tennis/ Fitness club: 6 km.
Gramacho Golf Resort: 6 km.
Portimão: 6.5 km.
Carvoeiro: 6.5 km
Faro airport: 69 km.