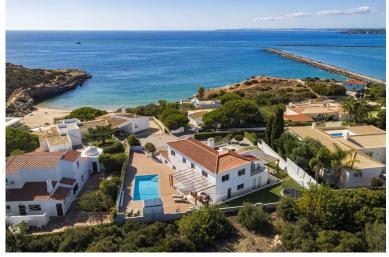

"Set back 100 metres from the lovely sandy beach of Pintadinho, this splendid modern villa with heatable pool boasts an absolute prime location with ocean views over the Algarvian coastline".

With a selection of restaurants and beaches all around, this villa provides an ideal scenario for a relaxing family holiday. The fishing village of Ferragudo lies just 1 km from the villa and there are more beaches nearby including Caneiros and Praia Grande at a short walking distance over the cliffs.

# Location:

Beach Praia Pintadinho: 100 metres.
4 Beaches within walking distance
Numerous restaurants: within the immediate vicinity
Ferragudo: 1 km.
Boa Vista tennis club: 3.5 km.
Carvoeiro Tennis/ Fitness club: 6 km.
Gramacho Golf Resort: 6 km.
Portimão: 6.5 km.
Carvoeiro: 6.5 km
Faro airport: 69 km.