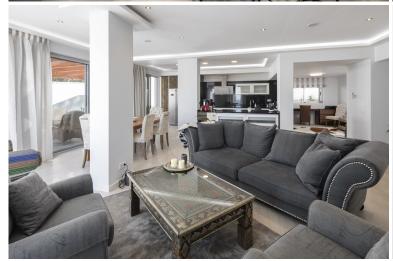

#### **Ground Floor:**

Spacious and light living/ dining room, large windows with ocean view.

Open plan, fully equipped kitchen, door to covered terrace, al fresco dining area, BBQ.

TV room, sofa bed (can accommodate 1 extra adult or 2 children), TV/ DVD/ Sonos sound system. Small office corner.