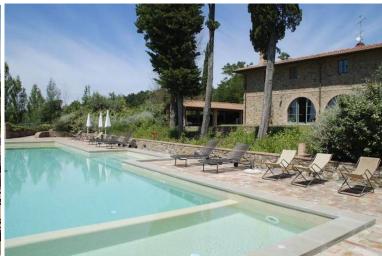

This Tuscan home has been beautifully renovated creating a comfortable and welcoming feel, and is furnished in a charming country style. Outside, the large garden offers an infinity pool with whirlpool tubs on each side, a solarium with sun beds, loungers and parasols and a nice porch furnished for all fresco meals.