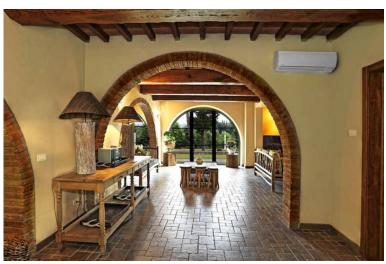

This Tuscan home has been beautifully renovated creating a comfortable and welcoming feel, and is furnished in a charming country style. Outside, the large garden offers an infinity pool with whirlpool tubs on each side, a solarium with sun beds, loungers and parasols and a nice porch furnished for all fresco meals.

#### **Ground Floor:**

Double dining/living room with fireplace,.

Kitchen with electric oven, dishwasher, microwave, fridge / freezer and washing machine, toilet.

2 Double bedrooms with en suite bathrooms with shower and direct access to the garden.