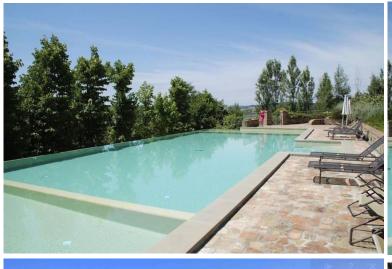

This Tuscan home has been beautifully renovated creating a comfortable and welcoming feel, and is furnished in a charming country style. Outside, the large garden offers an infinity pool with whirlpool tubs on each side, a solarium with sun beds, loungers and parasols and a nice porch furnished for all fresco meals.