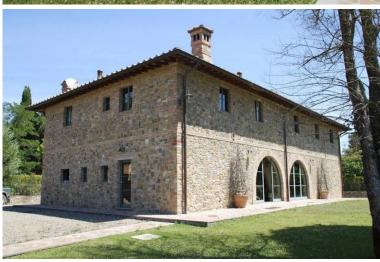

# **VILLA FIORESCO**

This Tuscan home has been beautifully renovated creating a comfortable and welcoming feel, and is furnished in a charming country style. Outside, the large garden offers an infinity pool with whirlpool tubs on each side, a solarium with sun beds, loungers and parasols and a nice porch furnished for all fresco meals.

Well-appointed inside and out, this villa is ideal for a relaxing holiday. Villa sleeps 16. Each bedroom has air conditioning, an all beds are king size (2m X 2m).