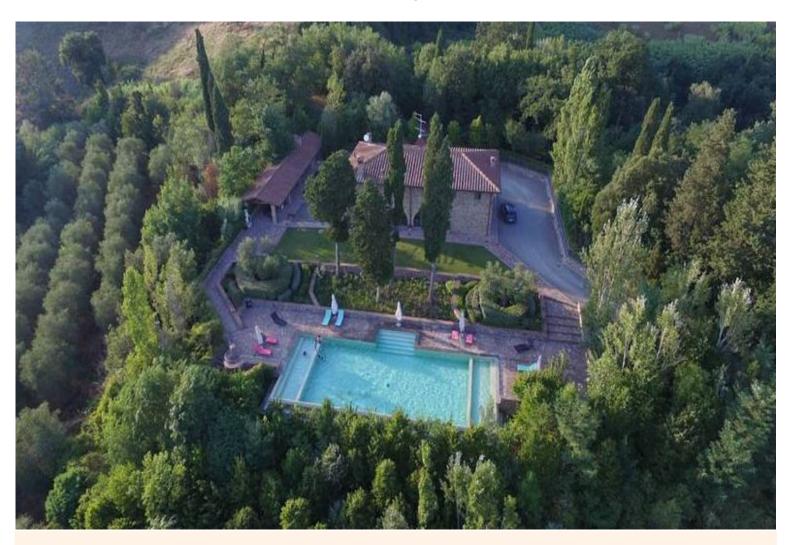

# **VILLA FIORESCO**

# TRADITIONAL & UNIQUE | TRADITIONAL ITALY

- Chef service available
- > Family villa
- For large groups
- > Infinity Pool
- > Near golf courses
- > Romantic villa
- > Secluded location
- > With WIFI

"Beautiful Tuscan villa on the slopes of Castelfiorentino and Montaione with lovely views across the Tuscan countryside."

This Tuscan home has been beautifully renovated creating a comfortable and welcoming feel, and is furnished in a charming country style. Outside, the large garden offers an infinity pool with whirlpool tubs on each side, a solarium with sun beds, loungers and parasols and a nice porch furnished for all fresco meals.