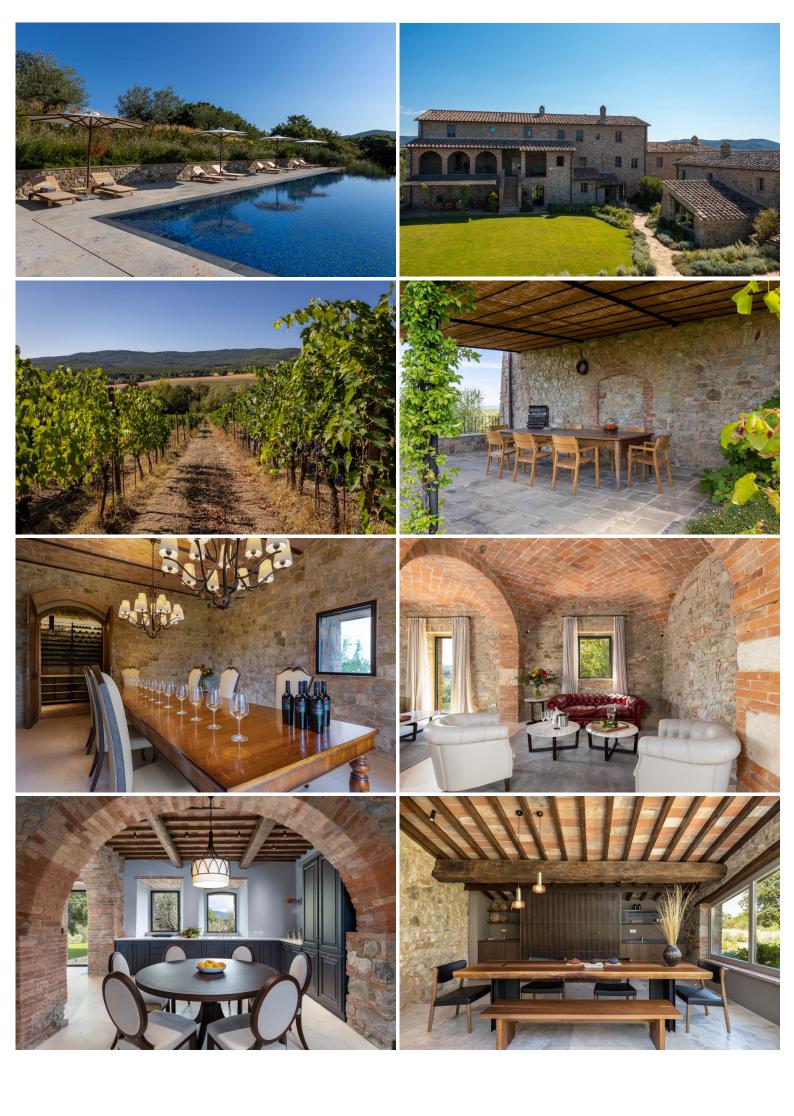

Situated in an area of striking natural beauty - that is quintessential Tuscany - this substantial farmhouse is part of an extensive estate of rural properties exquisitely restored and turned into luxury homes for relaxing holidays at the heart of Tuscany. The villa welcomes 16 guests in 8 contemporary-styled en suite bedrooms arranged over a main house and an annex. Guests can soak up the surrounding beauty as they enjoy their meals al fresco on the terrace or take a dip in the pool or stroll in their garden and gaze at scenery. It will be heard to steal yourselves away from this impressive home, even to visit the region's rich artistic and historical heritage! Moreover, a nearby hotel offers discounts to guests of this villa for the use of their spa facilities and restaurant.

#### **Ground floor:**

Living room with several sitting areas, vaulted ceiling.

Dining room, vaulted ceiling, door to terrace and garden.

Traditional fully-fitted kitchen/ breakfast area, vaulted ceiling.

Laundry room.

Guest W.C.

Wine cellar.

## First floor:

Bedroom 1: 2 x queen-size beds, en suite bathroom.

Bedroom 2: king-size bed, en suite bathroom.

Bedroom 3: king-size bed, en suite bathroom.

## Second floor:

Bedroom 4: Bedroom 3: king-size bed, en suite bathroom.

Bedroom 5: Bedroom 3: king-size bed, en suite bathroom.

Bedroom 6: Bedroom 3: king-size bed, en suite bathroom.

## **Ground floor:**

Bedroom 7: king-size bed, en suite bathroom.

## First floor (external access):

Bedroom 8: king-size bed, en suite bathroom.

## **Grounds:**

Extensive, landscaped, mature gardens. Private, heatable swimming pool (Roman steps), sunbathing terrace with sun loungers and parasols. Al fresco dining area and outdoor lounging areas. Covered terraces, pergola, balconies. Parking within the grounds.