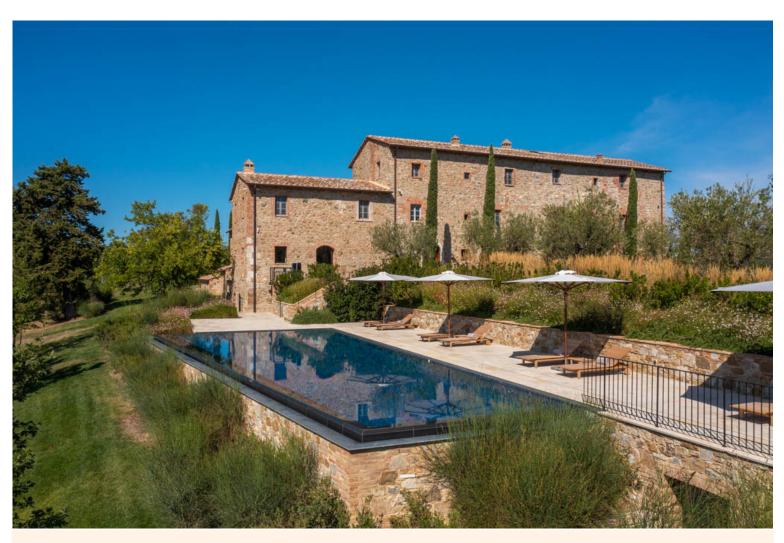

"Towering over a magnificent scenery or vineyards and olive groves in the countryside between San Gimignano and Siena, this fully restored farmhouse with private pool is an architectural gem of modern interior design fully integrated within the traditional original building".

Situated in an area of striking natural beauty - that is quintessential Tuscany - this substantial farmhouse is part of an extensive estate of rural properties exquisitely restored and turned into luxury homes for relaxing holidays at the heart of Tuscany. The villa welcomes 16 guests in 8 contemporary-styled en suite bedrooms arranged over a main house and an annex. Guests can soak up the surrounding beauty as they enjoy their meals al fresco on the terrace or take a dip in the pool or stroll in their garden and gaze at scenery. It will be heard to steal yourselves away from this impressive home, even to visit the region's rich artistic and historical heritage! Moreover, a nearby hotel offers discounts to guests of this villa for the use of their spa facilities and restaurant.

## **Grounds:**

Extensive, landscaped, mature gardens. Private, heatable swimming pool (Roman steps), sunbathing terrace with sun loungers and parasols. Al fresco dining area and outdoor lounging areas. Covered terraces, pergola, balconies. Parking within the grounds.