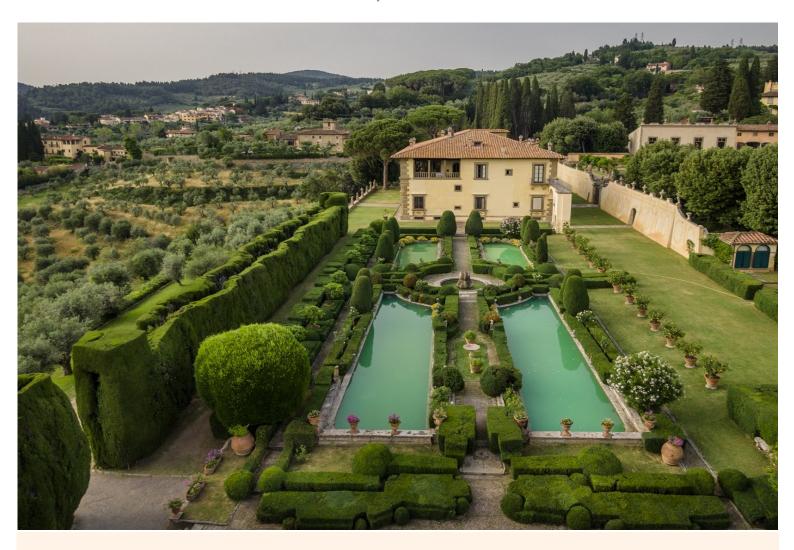

"A fully renovated, majestic period villa on the edge of Florence, just 10 minutes' drive from Palazzo Vecchio - a perfect combination of country splendour and modern luxury living among manicured gardens, water features, two swimming pools and splendid panoramic views".

## **Grounds:**

Magnificent mature terraced grounds comprising woodland, formal manicured gardens, lemon grove, water features, hedgerows, lawn areas, belvedere terrace, walled garden. Private heatable pool (Roman steps), sunbathing terrace with sun loungers. Shaped children's swimming pool (ladder). Fitness area with technogym equipment. Large terraces with panoramic views. Ample parking. Helipad.