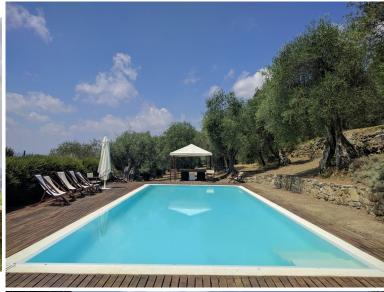

## **Grounds:**

Magnificent mature terraced grounds comprising woodland, formal manicured gardens, lemon grove, water features, hedgerows, lawn areas, belvedere terrace, walled garden. Private heatable pool (Roman steps), sunbathing terrace with sun loungers. Shaped children's swimming pool (ladder). Fitness area with technogym equipment. Large terraces with panoramic views. Ample parking. Helipad.