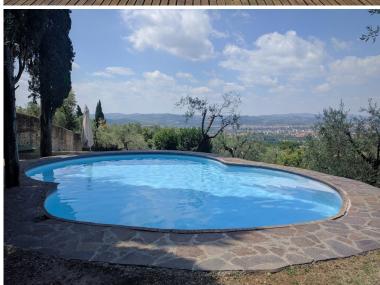

"A fully renovated, majestic period villa on the edge of Florence, just 10 minutes' drive from Palazzo Vecchio - a perfect combination of country splendour and modern luxury living among manicured gardens, water features, two swimming pools and splendid panoramic views".

## **Grounds:**

Magnificent mature terraced grounds comprising woodland, formal manicured gardens, lemon grove, water features, hedgerows, lawn areas, belvedere terrace, walled garden. Private heatable pool (Roman steps), sunbathing terrace with sun loungers. Shaped children's swimming pool (ladder). Fitness area with technogym equipment. Large terraces with panoramic views. Ample parking. Helipad.