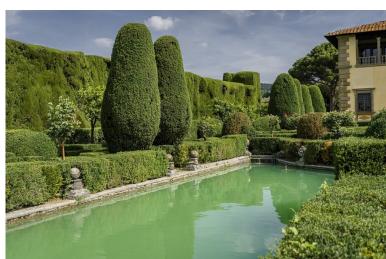

## **Grounds:**

Magnificent mature terraced grounds comprising woodland, formal manicured gardens, lemon grove, water features, hedgerows, lawn areas, belvedere terrace, walled garden. Private heatable pool (Roman steps), sunbathing terrace with sun loungers. Shaped children's swimming pool (ladder). Fitness area with technogym equipment. Large terraces with panoramic views. Ample parking. Helipad.