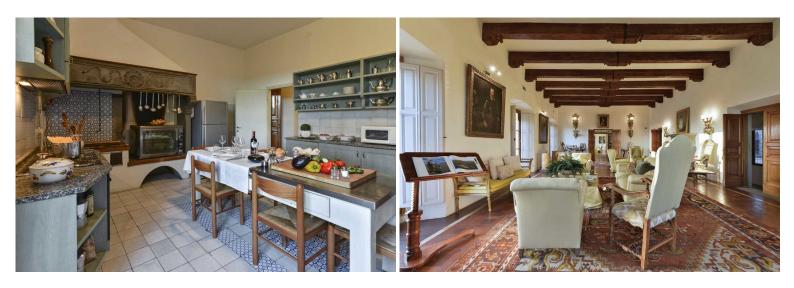

### **MAIN VILLA**

Fully equipped kitchen.

4 living areas, period features, fireplaces.

3 dining rooms.

Library.

9 individually appointed double bedrooms.

7 private bathrooms.