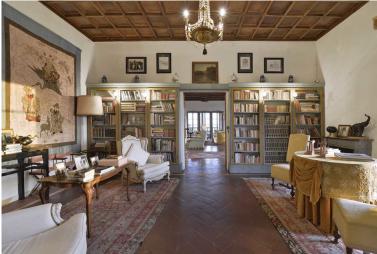

### **MAIN VILLA**

Fully equipped kitchen.

4 living areas, period features, fireplaces.

3 dining rooms.

Library.

9 individually appointed double bedrooms.

7 private bathrooms.