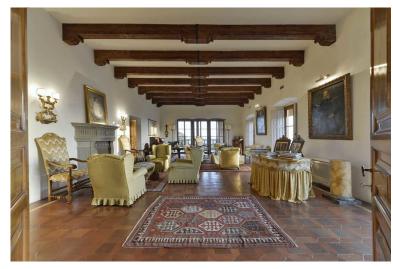

### **MAIN VILLA**

Fully equipped kitchen.

4 living areas, period features, fireplaces.

3 dining rooms.

Library.

9 individually appointed double bedrooms.

7 private bathrooms.