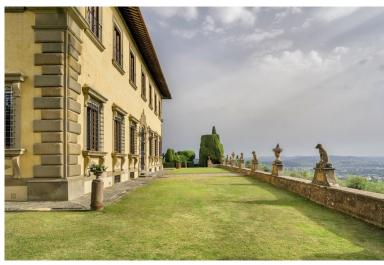

## **Grounds:**

Magnificent mature terraced grounds comprising woodland, formal manicured gardens, lemon grove, water features, hedgerows, lawn areas, belvedere terrace, walled garden. Private heatable pool (Roman steps), sunbathing terrace with sun loungers. Shaped children's swimming pool (ladder). Fitness area with technogym equipment. Large terraces with panoramic views. Ample parking. Helipad.