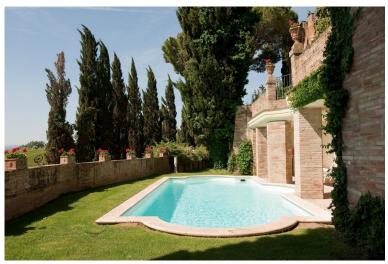

#### **Grounds:**

Large mature grounds encompassing well-kept gardens, lawn areas, loggias, covered terraces. Outdoor dining area, BBQ. Outdoor lounging area with garden furniture. Very private 10m x 5m pool (Roman steps), furnished sunbathing terrace. Fridge for cold drinks. Outdoor cold-water shower under a cypress tree. Restored 13th century St Bartholomew chapel. Ample parking.