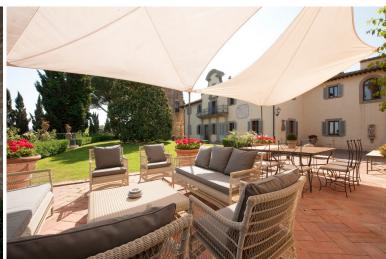

#### **Grounds:**

Large mature grounds encompassing well-kept gardens, lawn areas, loggias, covered terraces. Outdoor dining area, BBQ. Outdoor lounging area with garden furniture. Very private 10m x 5m pool (Roman steps), furnished sunbathing terrace. Fridge for cold drinks. Outdoor cold-water shower under a cypress tree. Restored 13th century St Bartholomew chapel. Ample parking.