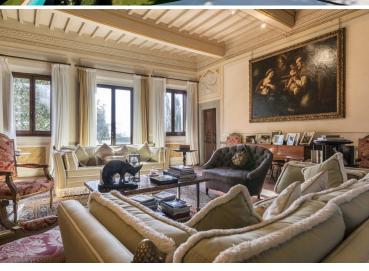

## **Ground floor:**

2 large living rooms, fireplaces.

Study with fireplace.

Grand dining room, fireplace, French doors to courtyard.

Casual living room, 6 arched windows, sweeping views, door to dining terrace.