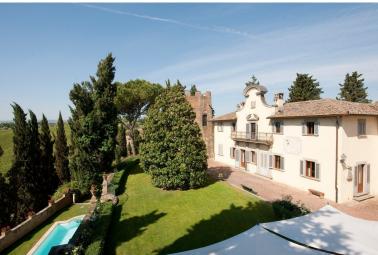

Originally built as a castle near the ancient town of Castelfiorentino, just 3 km away, this enchanting 13th century property has been transformed into an elegant country residence exuding authentic charm throughout, with the addition of the latest comforts to suit modern day living. The property comprises a main villa, the Medieval square brick tower, a private chapel and well tended gardens all around and offers accommodation to 12 guests in 6 bedrooms and 6 bathrooms, 4 of which equipped with jacuzzi bathtub.

#### **Grounds:**

Large mature grounds encompassing well-kept gardens, lawn areas, loggias, covered terraces. Outdoor dining area, BBQ. Outdoor lounging area with garden furniture. Very private 10m x 5m pool (Roman steps), furnished sunbathing terrace. Fridge for cold drinks. Outdoor cold-water shower under a cypress tree. Restored 13th century St Bartholomew chapel. Ample parking.