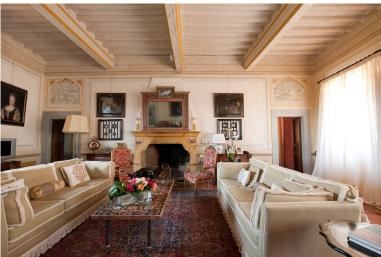

## **Ground floor:**

2 large living rooms, fireplaces.

Study with fireplace.

Grand dining room, fireplace, French doors to courtyard.

Casual living room, 6 arched windows, sweeping views, door to dining terrace.