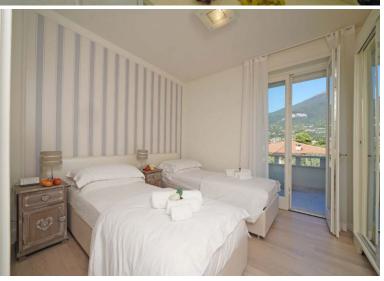

#### First floor:

Master bedroom (double bed), en suite bathroom, small separate room with a child's bed, door to balcony. Single bedroom with balcony and en suite shower room.

Double bedroom, balcony.

Twin bedroom.