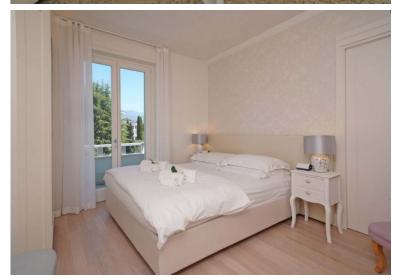

#### First floor:

Master bedroom (double bed), en suite bathroom, small separate room with a child's bed, door to balcony. Single bedroom with balcony and en suite shower room.

Double bedroom, balcony.

Twin bedroom.