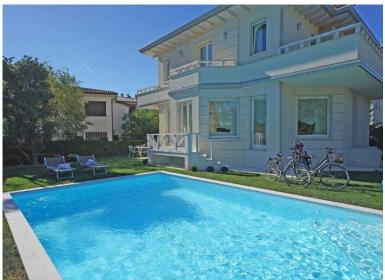

#### **Grounds:**

Fully fenced 500 m2 mature garden. Dining and barbecue terrace with table seating 10, as well as sun loungers and patio furniture. Private 8m x 5m swimming pool, furnished sunbathing area. On site parking for up to 3 cars parked one behind the other, on street parking for more.