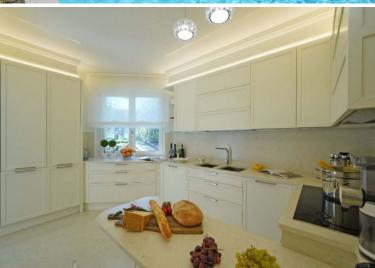

#### **Ground floor:**

Open plan dining/ living area, (large flat screen HD smart TV with apple TV and SKY satellite channels, Playstation 3), views of the pool and garden.

Fully equipped kitchen/ breakfast room.