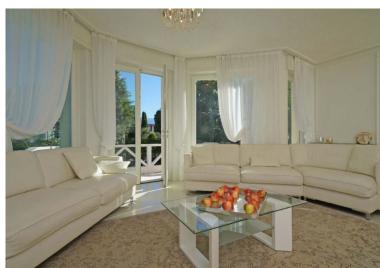

#### **Ground floor:**

Open plan dining/ living area, (large flat screen HD smart TV with apple TV and SKY satellite channels, Playstation 3), views of the pool and garden.

Fully equipped kitchen/ breakfast room.