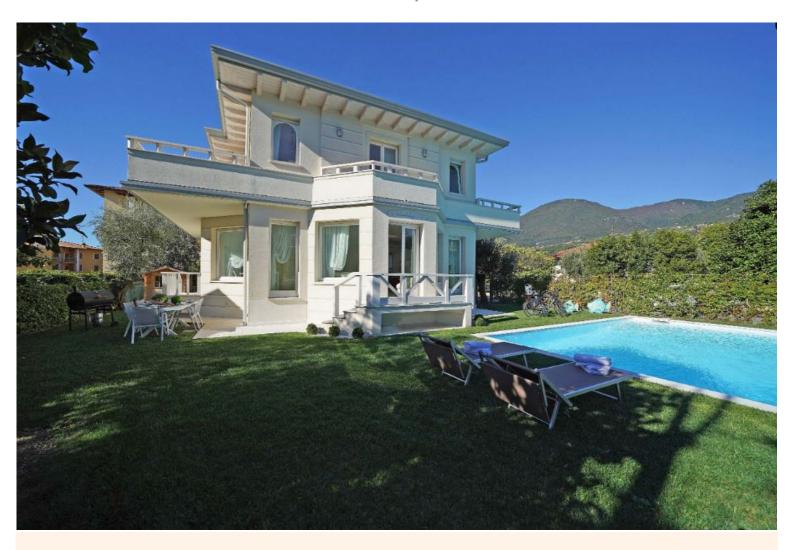

"Ideally situated at the tip of the Maderno peninsula, in a tranquil residential area within metres of Lake Garda's beaches, promenade shops and restaurants, this newly built family villa provides a cosy setting for a fun and relaxing holiday in one of Italy's most attractive lakes, with everything within walking distance, including the ferry port for explorations of the Lake".

#### **Grounds:**

Fully fenced 500 m2 mature garden. Dining and barbecue terrace with table seating 10, as well as sun loungers and patio furniture. Private 8m x 5m swimming pool, furnished sunbathing area. On site parking for up to 3 cars parked one behind the other, on street parking for more.