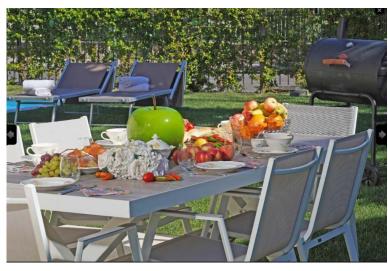

#### **Grounds:**

Fully fenced 500 m2 mature garden. Dining and barbecue terrace with table seating 10, as well as sun loungers and patio furniture. Private 8m x 5m swimming pool, furnished sunbathing area. On site parking for up to 3 cars parked one behind the other, on street parking for more.