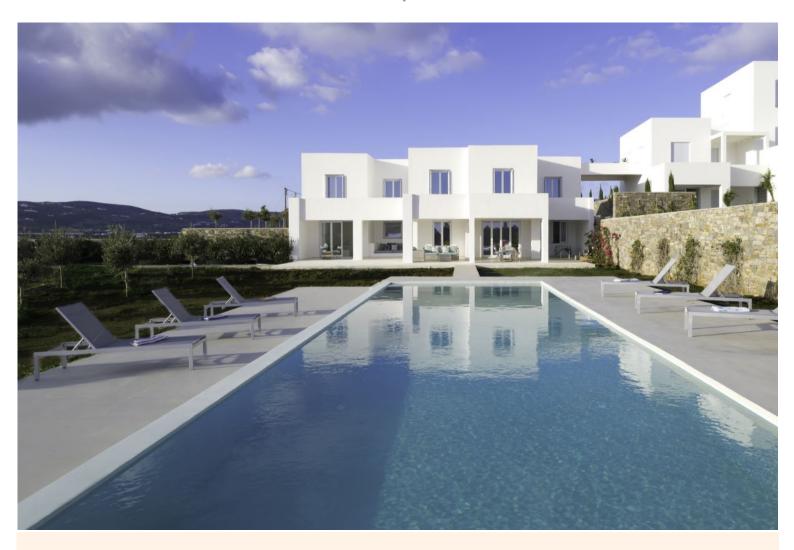

"In a secluded location in Molos on the east of Paros, this is a contemporary and relaxing villa with great views all around.

The beach of Molos is 650 metres away with restaurants and shops within a short drive."

#### **Grounds:**

Private heatable pool (mild saltwater), pergola, seating areas, garden.