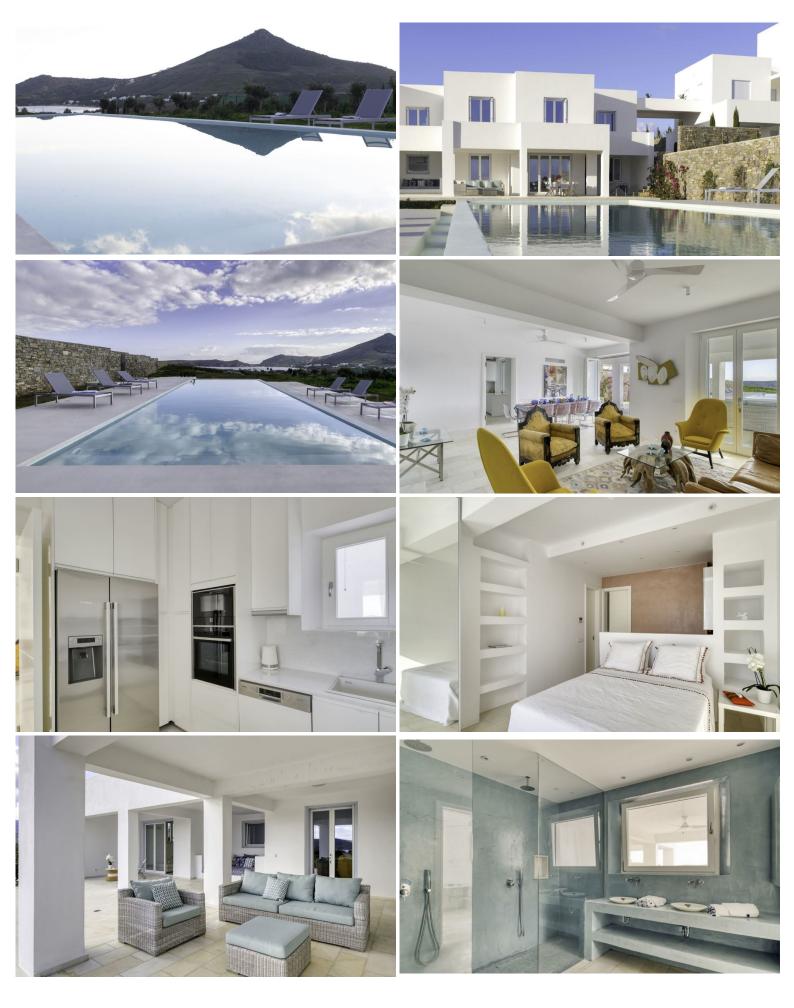

"In a secluded location in Molos on the east of Paros, this is a contemporary and relaxing villa with great views all around.

The beach of Molos is 650 metres away with restaurants and shops within a short drive."

#### **Ground Floor:**

Living room (terrace, access to pool, views), fully equipped kitchen, guest WC. Guest House (Ground Level) Double room with en suite bathroom.

### **Upper Level:**

Double room with en suite bathroom, balcony and sea views Single room with en suite shower room Double room with en suite shower room Double room with en suite shower room

#### **Grounds:**

Private heatable pool (mild saltwater), pergola, seating areas, garden.