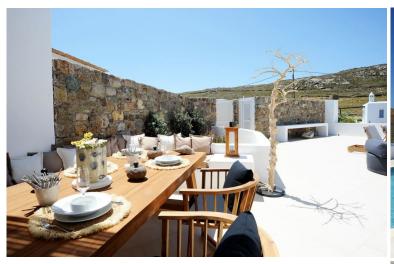

"Set just 800 metres back from Panormos beach on Mykonos' northern coast, sits this attractive seaside family home with private pool, part of a two-villa complex".

The property encompasses 4 deluxe bedrooms and invites 8 guests to experience a truly authentic Greek island holiday. The exteriors, dressed in white, reflect the glorious rays of sun, creating a sharp contrast with the rugged natural surroundings. Cosy lounging spots, a gorgeous private pool with azure waters, and an al fresco dining area await you outside, setting the perfect scene for moments of relaxation and outdoor entertaining.

#### **Grounds:**

Private pool, shaded dining area, portable BBQ, seating & lounge area, sunbeds.