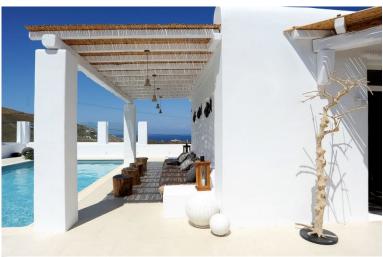

"Set just 800 metres back from Panormos beach on Mykonos' northern coast, sits this attractive seaside family home with private pool, part of a two-villa complex".

The property encompasses 4 deluxe bedrooms and invites 8 guests to experience a truly authentic Greek island holiday. The exteriors, dressed in white, reflect the glorious rays of sun, creating a sharp contrast with the rugged natural surroundings. Cosy lounging spots, a gorgeous private pool with azure waters, and an al fresco dining area await you outside, setting the perfect scene for moments of relaxation and outdoor entertaining.

#### **Grounds:**

Private pool, shaded dining area, portable BBQ, seating & lounge area, sunbeds.