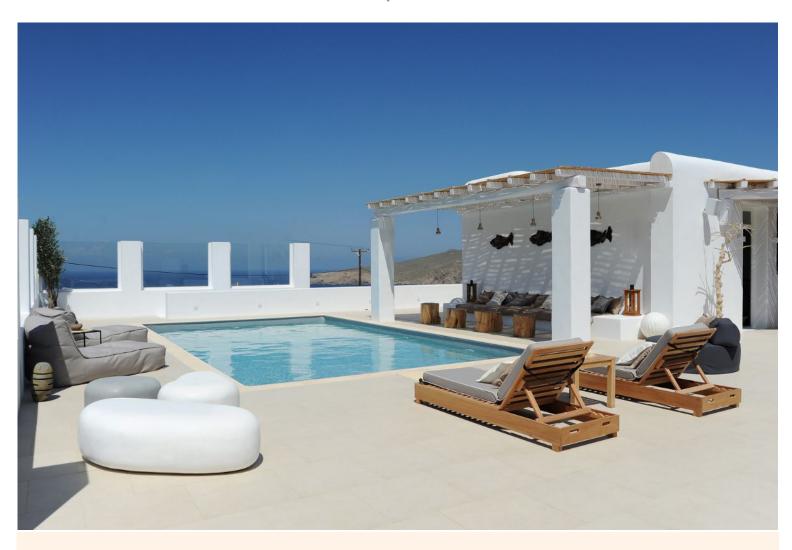

"Set just 800 metres back from Panormos beach on Mykonos' northern coast, sits this attractive seaside family home with private pool, part of a two-villa complex".

The property encompasses 4 deluxe bedrooms and invites 8 guests to experience a truly authentic Greek island holiday. The exteriors, dressed in white, reflect the glorious rays of sun, creating a sharp contrast with the rugged natural surroundings. Cosy lounging spots, a gorgeous private pool with azure waters, and an al fresco dining area await you outside, setting the perfect scene for moments of relaxation and outdoor entertaining.

#### **Grounds:**

Private pool, shaded dining area, portable BBQ, seating & lounge area, sunbeds.