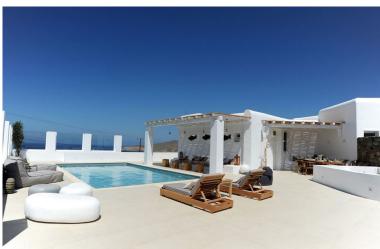

"Set just 800 metres back from Panormos beach on Mykonos' northern coast, sits this attractive seaside family home with private pool, part of a two-villa complex".

The property encompasses 4 deluxe bedrooms and invites 8 guests to experience a truly authentic Greek island holiday. The exteriors, dressed in white, reflect the glorious rays of sun, creating a sharp contrast with the rugged natural surroundings. Cosy lounging spots, a gorgeous private pool with azure waters, and an al fresco dining area await you outside, setting the perfect scene for moments of relaxation and outdoor entertaining.

#### **Grounds:**

Private pool, shaded dining area, portable BBQ, seating & lounge area, sunbeds.