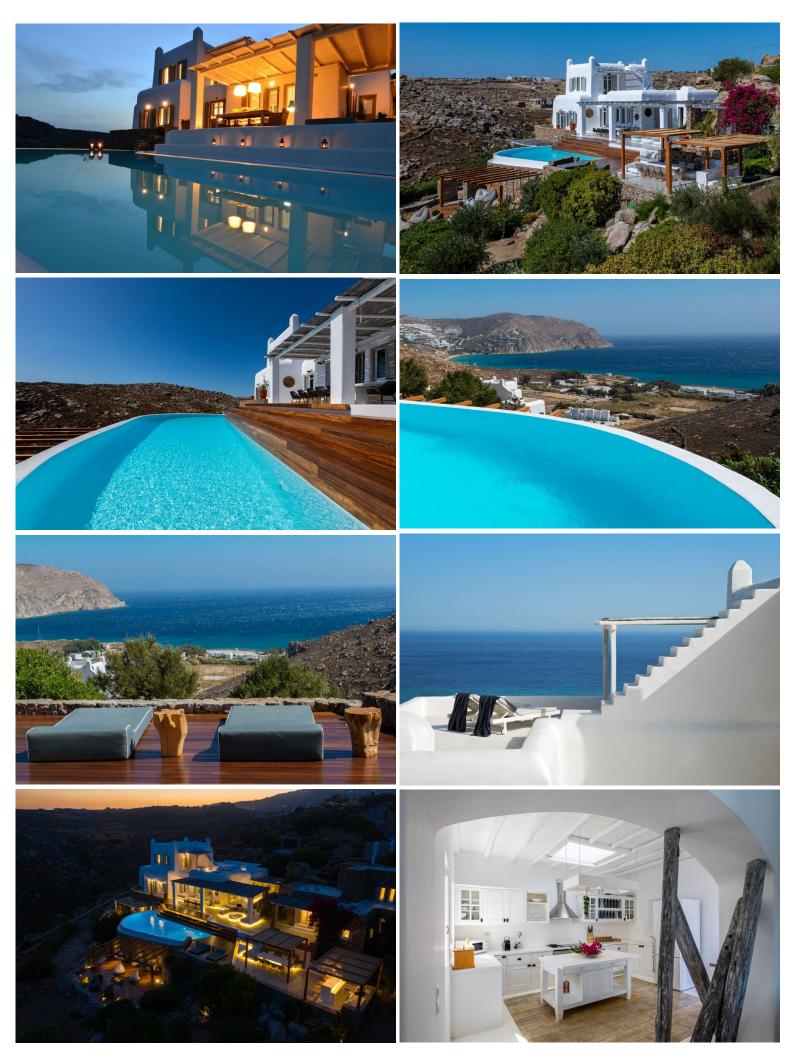

"Situated on the southern coast of Mykonos island, overlooking the crystal blue waters of Agrari and Elia Beach, just 800 metres away, this property is elegant and impeccable in its Cycladic design and minimalist decor, resulting in a luxury holiday home in an enchanted setting to busk in the surrounding beauty of the Aegean sea and its glorious sunrises".

The villa comprises one main building volume, 1 guest house and 1 guest suite. The main house unfolds in three different levels and accommodates 6 guests. The villa includes also an independent guest pool house, which can accommodate up to 4 guests. The guest suite has a private entrance accommodating 2 guests.

#### **ACCOMODATION**

(450 m2)

#### **Ground Floor:**

Entrance hall.

Living room, fireplace (TV, DVD).

Lounge area.

Fully equipped kitchen.

Dining area for 12.

Shower room.

#### **Upper Floor:**

Bedroom 1: Double bedroom (king size bed), en suite bathroom (TV, mini bar) door to balcony, sea view, sunbeds & seating area.

#### **Lower Ground Floor:**

Seating area with 2 guests room:

Bedroom 2: Double bedroom (king size bed), en suite shower room (TV, A/C, sea view, veranda, sunbeds).

Bedroom 3: Twin bedroom, (A/C, sea view, terrace access).

#### **GUEST POOL HOUSE**

### **Ground floor:**

Kitchenette.

Dining table for 4.

Bedroom 4: Double bedroom (king size bed), TV, mini bar and a shower room.

#### First floor:

Bedroom 5: Double bedroom (king size bed), en suite shower room (A/C, sea & pool view).

#### **GUEST SUITE**

(with private entrance):

Bedroom 6: Twin bedroom, en suite shower room (A/C) and a couch.