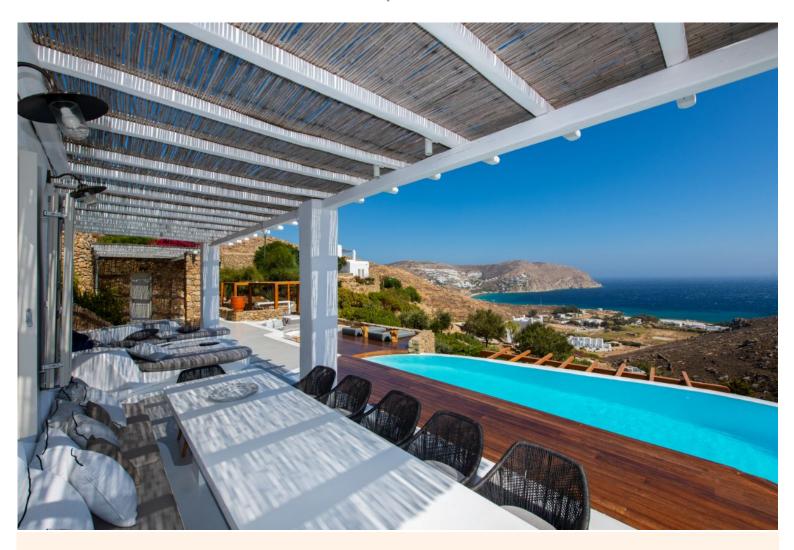

"Situated on the southern coast of Mykonos island, overlooking the crystal blue waters of Agrari and Elia Beach, just 800 metres away, this property is elegant and impeccable in its Cycladic design and minimalist decor, resulting in a luxury holiday home in an enchanted setting to busk in the surrounding beauty of the Aegean sea and its glorious sunrises".

The villa comprises one main building volume, 1 guest house and 1 guest suite. The main house unfolds in three different levels and accommodates 6 guests. The villa includes also an independent guest pool house, which can accommodate up to 4 guests. The guest suite has a private entrance accommodating 2 guests.