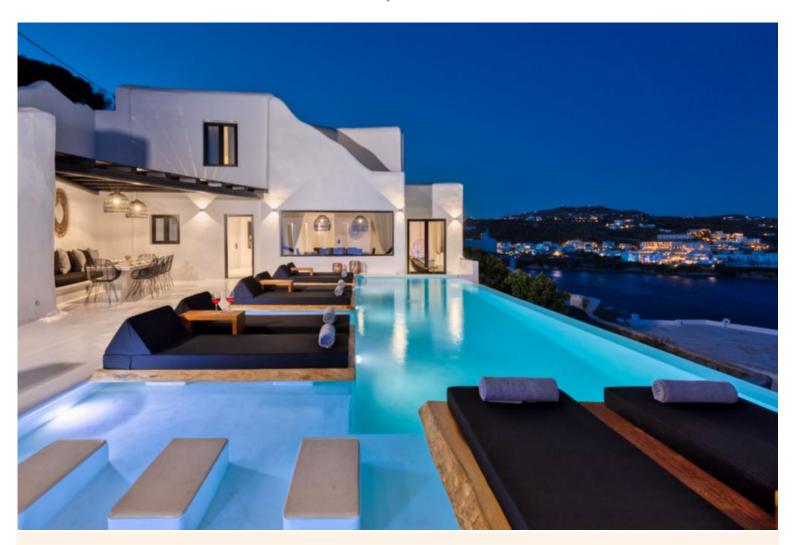

"Marvel at the mesmerizing vista over the Aegean sea and trendy Psarou beach in southern Mykonos, whilst soaking up the Greek sunshine from the pool terrace of your exclusive, luxury villa near Agios Lazaros".

This brand new Cycladic style property welcomes up to 10 guests (+ 1 child) in total luxury and comfort in one of the world's most legendary summer destinations. Boasting magnificent views of the Aegean Sea all the way to the islands of Paros and Naxos, the sun-soaked exterior spaces feature a superb infinity pool with lush sunbeds. There are seating and lounge areas as well as a shaded dining area, where the guests can come together for some fun under the sun or just unwind in peace, before taking the short private path to get to the cosmopolitan beach below. The interiors of the villa are simply exquisite, the spaces are light and airy and opening to views of the blue sea. To top it all off, with its easy access to Mykonos town and the proximity to numerous beaches, this incredible property is an ideal spot for those who want to explore the island and the legendary Mykonian nightlife.

## **Grounds:**

Infinity private swimming pool, seating & lounge area, sunbeds, shaded dining area.