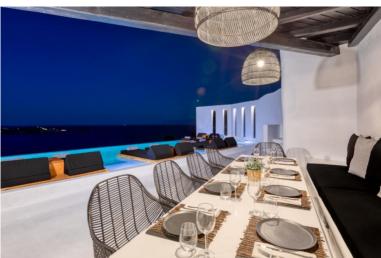

### **Pool Level:**

Entrance hall.

Living room, TV, A/C, door to terrace & pool area, sea view.

Dining area, fully equipped open plan kitchen.

Guest W.C.

Double bedroom, king size bed, A/C, en suite shower room, door to terrace, sea view.

## **Grounds:**

Infinity private swimming pool, seating & lounge area, sunbeds, shaded dining area.