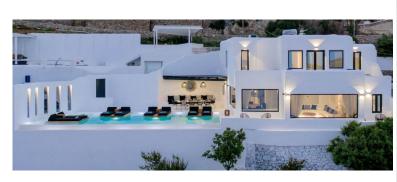

This brand new Cycladic style property welcomes up to 10 guests (+ 1 child) in total luxury and comfort in one of the world's most legendary summer destinations. Boasting magnificent views of the Aegean Sea all the way to the islands of Paros and Naxos, the sun-soaked exterior spaces feature a superb infinity pool with lush sunbeds. There are seating and lounge areas as well as a shaded dining area, where the guests can come together for some fun under the sun or just unwind in peace, before taking the short private path to get to the cosmopolitan beach below. The interiors of the villa are simply exquisite, the spaces are light and airy and opening to views of the blue sea. To top it all off, with its easy access to Mykonos town and the proximity to numerous beaches, this incredible property is an ideal spot for those who want to explore the island and the legendary Mykonian nightlife.

## **Grounds:**

Infinity private swimming pool, seating & lounge area, sunbeds, shaded dining area.