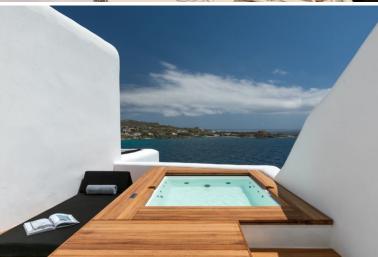

Double bedroom, king-size bed, A/C, en suite shower room, door to balcony with outdoor Jacuzzi tub, sea view.

Double bedroom, king size bed, A/C, TV, en suite shower room, partial sea view.