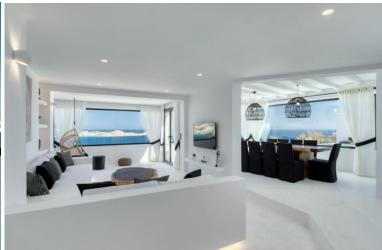

### **Pool Level:**

Entrance hall.

Living room, TV, A/C, door to terrace & pool area, sea view.

Dining area, fully equipped open plan kitchen.

Guest W.C.

Double bedroom, king size bed, A/C, en suite shower room, door to terrace, sea view.