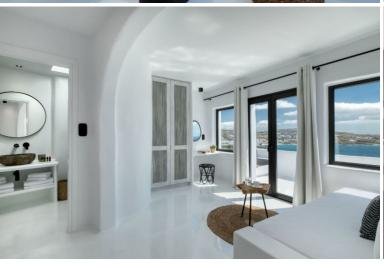

### **Upper Level:**

Double bedroom, king-size bed, A/C, TV, en suite shower room, door to balcony, sea view.

Double bedroom, king size bed, A/C, en suite shower room, built-in single sofa bed (for 1 additional child), door to balcony, sea view.

Double bedroom, king-size bed, A/C, en suite shower room, door to balcony with outdoor Jacuzzi tub, sea view.

Double bedroom, king size bed, A/C, TV, en suite shower room, partial sea view.