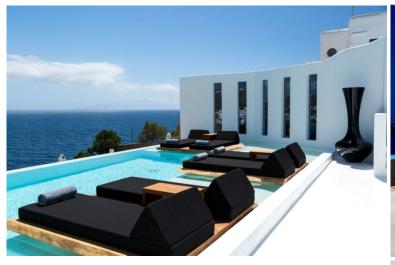

"Marvel at the mesmerizing vista over the Aegean sea and trendy Psarou beach in southern Mykonos, whilst soaking up the Greek sunshine from the pool terrace of your exclusive, luxury villa near Agios Lazaros".

This brand new Cycladic style property welcomes up to 10 guests (+ 1 child) in total luxury and comfort in one of the world's most legendary summer destinations. Boasting magnificent views of the Aegean Sea all the way to the islands of Paros and Naxos, the sun-soaked exterior spaces feature a superb infinity pool with lush sunbeds. There are seating and lounge areas as well as a shaded dining area, where the guests can come together for some fun under the sun or just unwind in peace, before taking the short private path to get to the cosmopolitan beach below. The interiors of the villa are simply exquisite, the spaces are light and airy and opening to views of the blue sea. To top it all off, with its easy access to Mykonos town and the proximity to numerous beaches, this incredible property is an ideal spot for those who want to explore the island and the legendary Mykonian nightlife.

## **Grounds:**

Infinity private swimming pool, seating & lounge area, sunbeds, shaded dining area.