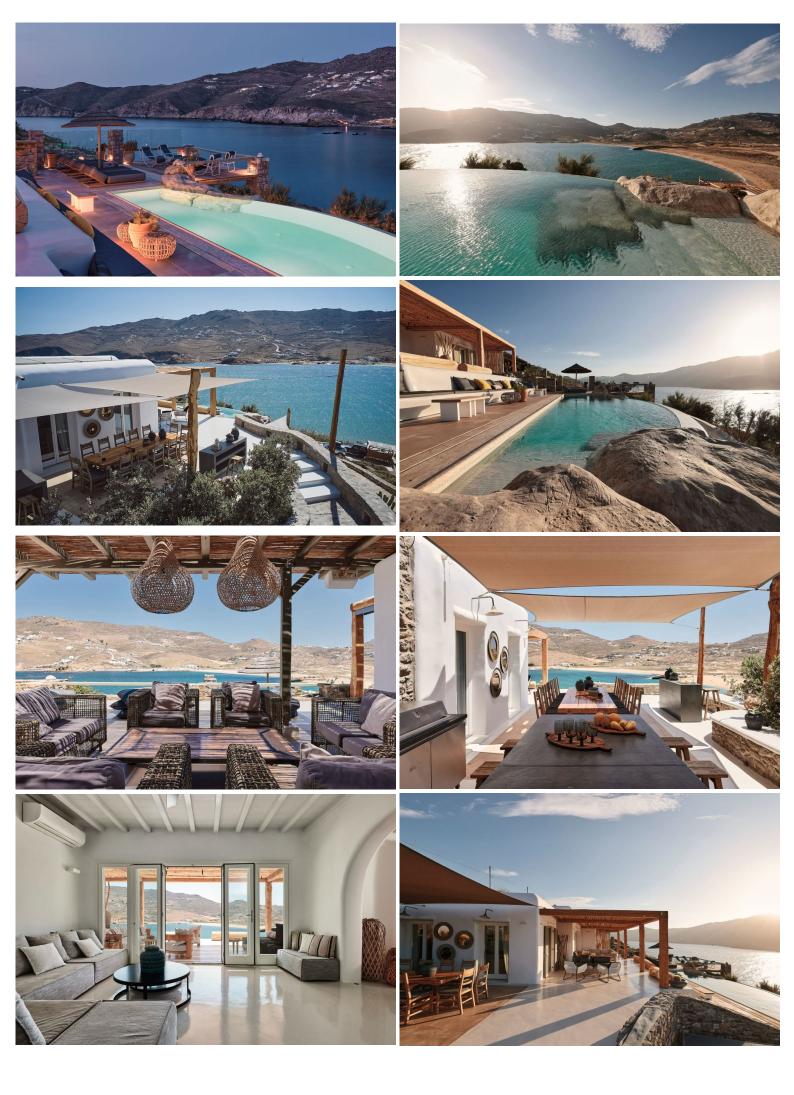

ACCOMMODATION (310 m2) **Ground floor (pool level/ entry level):** Entrance hall. Living room, TV, sound system, A/C. Dining area. Fully euipped kitchen, door to terrace, outdoor dining facilities. Bunk bedroom for staff. Guest WC. Bedroom 1: Double bedroom, A/C, ceiling fan, en suite shower room, door to terrace. Bedroom 2: Double bedroom, A/C, ceiling fan, en suite shower room. Bedroom 3: Double bedroom, A/C, en suite shower room, sea view.

## Lower ground floor:

Bedroom 4: Double bedroom, king size bed, A/C, ceiling fan, en suite shower room, sea view. Bedroom 5: Double/ twin bedroom, 2 joinable single beds, A/C, ceiling fan, en suite shower room, door to terrace.

## Grounds:

Terraced grounds with stunning panoramic views. Private, infinity 10m x 3.5m salt-water pool, sunbathing area with sunbeds and parasol. Multiple pergolas with outdoor dining areas, BBQ, outdoor lounge areas. Outdoor gym area. Parking.