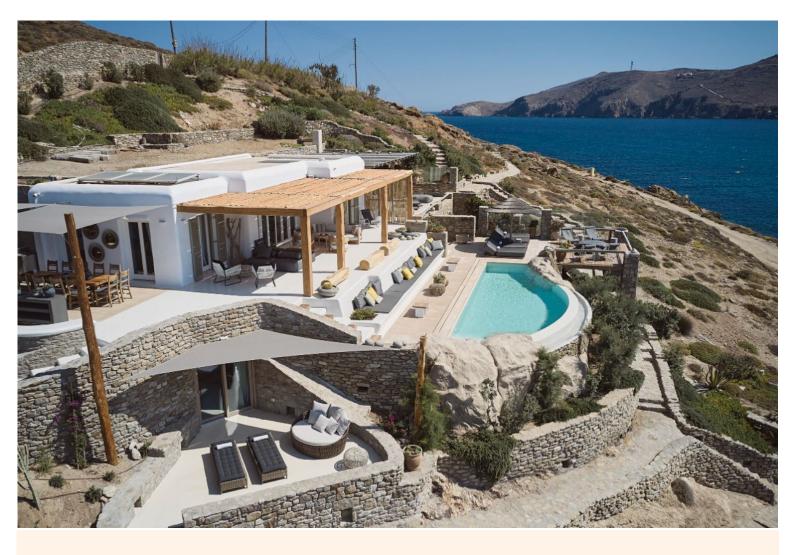

"Just a short stroll from Ftelia beach, on Mykonos' northern coast, is this luxury 5-bedroom Aegean villa offering superb sea views, a private salt-water infinity pool and terraces furnished for outdoor living in style".

Clean, geometrical lines in true Cycladic style, bright interiors and mesmerizing views of the Aegean sea is what guests will find at this beautiful hilltop, Mykonos villa. The convenient location means you can reach the airport and the main towns on the islands with a short drive. Moreover the villa enjoys direct access to Ftelia beach, well known among windsurfers for its perfect surfing conditions.

## Grounds:

Terraced grounds with stunning panoramic views. Private, infinity 10m x 3.5m salt-water pool, sunbathing area with sunbeds and parasol. Multiple pergolas with outdoor dining areas, BBQ, outdoor lounge areas. Outdoor gym area. Parking.