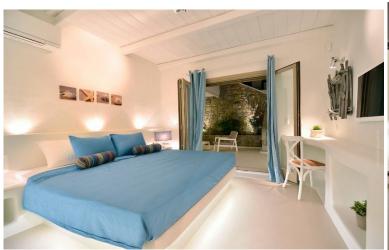

Designed in the typical island architecture, this property is built on 2 levels in white local stone, exquisitely combining minimalist decor and Cycladic elements. White dominates the interiors exuding a cool, airy chic style to create an elegant atmosphere. The sumptuous open air spaces feature a fabulous living and dining covered terrace for 8 people, perfect for all day coffee chats or dinner with friends. On the lawn, there is a beautiful swimming pool with water jet, surrounded with sun beds, while the modern lounge area is the perfect place to unwind in style! The amazing sandy beach of Elia is right on your doorstep, and some of the most popular beaches of the island are close by, all brimming with the cosmopolitan vibes Mykonos is famous for!

### Lower Level:

Double bedroom, en suite shower room, built in double bed, A/C, TV. Double/ Twin bedroom, en suite shower room, A/C, TV.