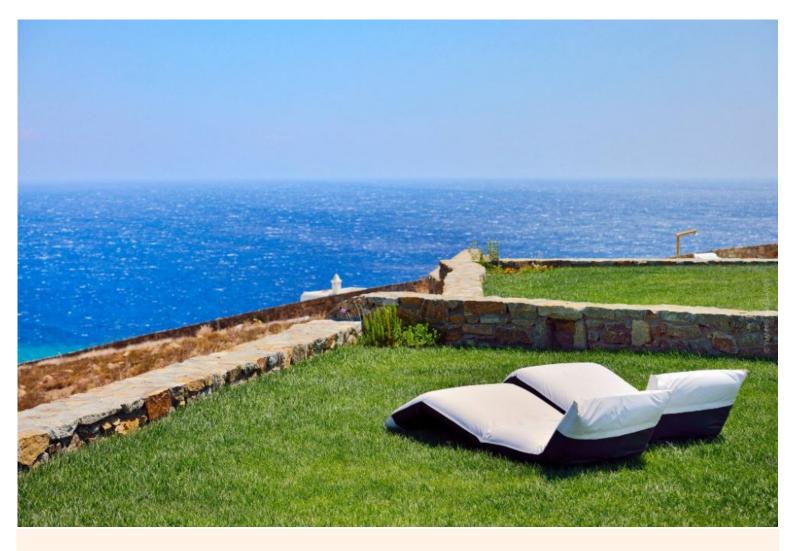

"Set on a hilltop in southern Mykonos overlooking Elia beach and the magnificent Aegean sea, this delightful 2-bedroom villa with private pool and water jet is a romantic retreat for a relaxing and memorable holiday on this renowned Greek island".

Designed in the typical island architecture, this property is built on 2 levels in white local stone, exquisitely combining minimalist decor and Cycladic elements. White dominates the interiors exuding a cool, airy chic style to create an elegant atmosphere. The sumptuous open air spaces feature a fabulous living and dining covered terrace for 8 people, perfect for all day coffee chats or dinner with friends. On the lawn, there is a beautiful swimming pool with water jet, surrounded with sun beds, while the modern lounge area is the perfect place to unwind in style! The amazing sandy beach of Elia is right on your doorstep, and some of the most popular beaches of the island are close by, all brimming with the cosmopolitan vibes Mykonos is famous for!