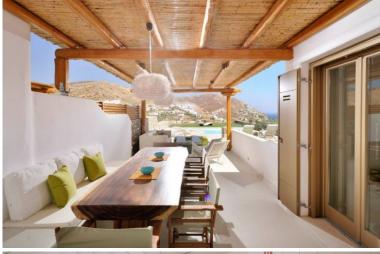

Designed in the typical island architecture, this property is built on 2 levels in white local stone, exquisitely combining minimalist decor and Cycladic elements. White dominates the interiors exuding a cool, airy chic style to create an elegant atmosphere. The sumptuous open air spaces feature a fabulous living and dining covered terrace for 8 people, perfect for all day coffee chats or dinner with friends. On the lawn, there is a beautiful swimming pool with water jet, surrounded with sun beds, while the modern lounge area is the perfect place to unwind in style! The amazing sandy beach of Elia is right on your doorstep, and some of the most popular beaches of the island are close by, all brimming with the cosmopolitan vibes Mykonos is famous for!

### ACCOMMODATION

(120 m2) **Pool Level**: Entrance hall. Open plan living/ dining/ kitchen/ breakfast area, TV, DVD, A/C, sound system, door to covered terrace with outdoor dining facilities. Guest W.C.