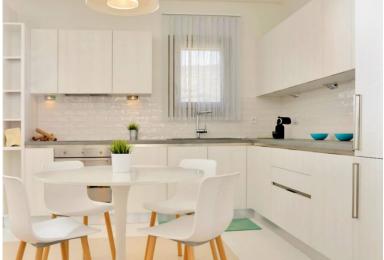

### ACCOMMODATION

(120 m2) **Pool Level**: Entrance hall. Open plan living/ dining/ kitchen/ breakfast area, TV, DVD, A/C, sound system, door to covered terrace with outdoor dining facilities. Guest W.C.