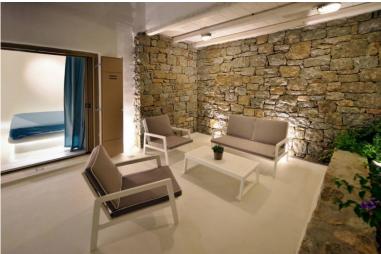

Designed in the typical island architecture, this property is built on 2 levels in white local stone, exquisitely combining minimalist decor and Cycladic elements. White dominates the interiors exuding a cool, airy chic style to create an elegant atmosphere. The sumptuous open air spaces feature a fabulous living and dining covered terrace for 8 people, perfect for all day coffee chats or dinner with friends. On the lawn, there is a beautiful swimming pool with water jet, surrounded with sun beds, while the modern lounge area is the perfect place to unwind in style! The amazing sandy beach of Elia is right on your doorstep, and some of the most popular beaches of the island are close by, all brimming with the cosmopolitan vibes Mykonos is famous for!