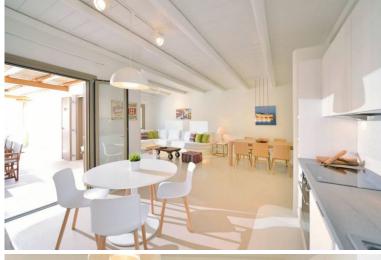

Designed in the typical island architecture, this property is built on 2 levels in white local stone, exquisitely combining minimalist decor and Cycladic elements. White dominates the interiors exuding a cool, airy chic style to create an elegant atmosphere. The sumptuous open air spaces feature a fabulous living and dining covered terrace for 8 people, perfect for all day coffee chats or dinner with friends. On the lawn, there is a beautiful swimming pool with water jet, surrounded with sun beds, while the modern lounge area is the perfect place to unwind in style! The amazing sandy beach of Elia is right on your doorstep, and some of the most popular beaches of the island are close by, all brimming with the cosmopolitan vibes Mykonos is famous for!

### ACCOMMODATION

(120 m2) **Pool Level**: Entrance hall. Open plan living/ dining/ kitchen/ breakfast area, TV, DVD, A/C, sound system, door to covered terrace with outdoor dining facilities. Guest W.C.