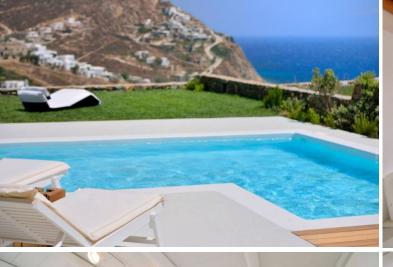

Designed in the typical island architecture, this property is built on 2 levels in white local stone, exquisitely combining minimalist decor and Cycladic elements. White dominates the interiors exuding a cool, airy chic style to create an elegant atmosphere. The sumptuous open air spaces feature a fabulous living and dining covered terrace for 8 people, perfect for all day coffee chats or dinner with friends. On the lawn, there is a beautiful swimming pool with water jet, surrounded with sun beds, while the modern lounge area is the perfect place to unwind in style! The amazing sandy beach of Elia is right on your doorstep, and some of the most popular beaches of the island are close by, all brimming with the cosmopolitan vibes Mykonos is famous for!

### Grounds:

Gated grounds comprising lawn areas with fabulous sea views. Private swimming pool with jets, seating & lounge areas, sunbeds, dining area. Parking.

DISTANCES Nearest Beach: Elia 1.4 km. Nearest Town: Ano Mera 3 km, Mykonos Center 11 km. Nearest Port: 6.4 km. Nearest Airport: 12 km.