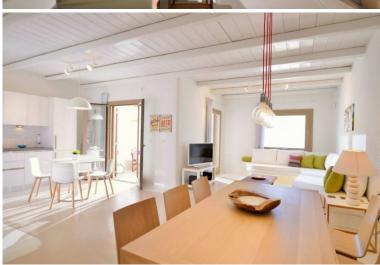

Designed in the typical island architecture, this property is built on 2 levels in white local stone, exquisitely combining minimalist decor and Cycladic elements. White dominates the interiors exuding a cool, airy chic style to create an elegant atmosphere. The sumptuous open air spaces feature a fabulous living and dining covered terrace for 8 people, perfect for all day coffee chats or dinner with friends. On the lawn, there is a beautiful swimming pool with water jet, surrounded with sun beds, while the modern lounge area is the perfect place to unwind in style! The amazing sandy beach of Elia is right on your doorstep, and some of the most popular beaches of the island are close by, all brimming with the cosmopolitan vibes Mykonos is famous for!

### ACCOMMODATION

(120 m2) **Pool Level**: Entrance hall. Open plan living/ dining/ kitchen/ breakfast area, TV, DVD, A/C, sound system, door to covered terrace with outdoor dining facilities. Guest W.C.