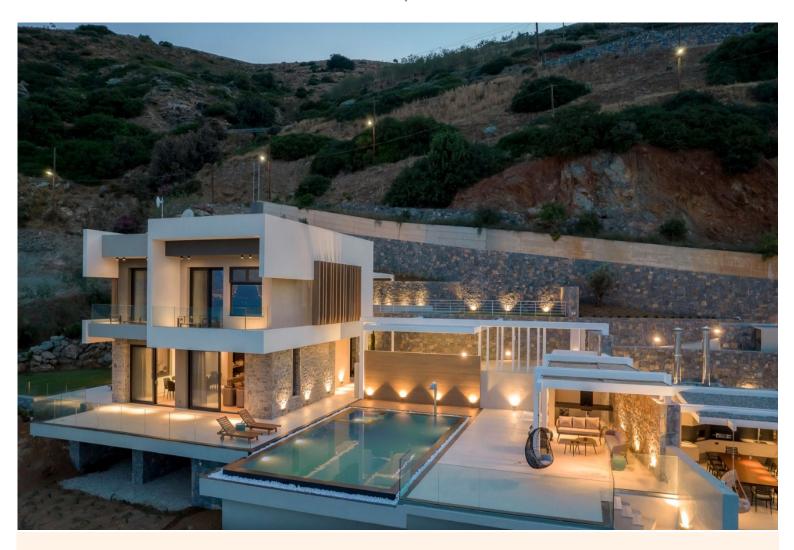

"Part of a 2-villa luxury complex situated near the town of Heraklion, this attractive, contemporary Cretan property features an infinity pool that can be heated on request, an outdoor jacuzzi, a gym, a hammam, elegant interiors and a breath-taking vista over the Aegean Sea".

Perfectly situated to easily reach the airport, the port and the amenities of the island's capital Heraklion within a short drive, this villa offers up to 12 guess an unforgettable Greek island's luxury experience with its range of superb entertainment features, exquisite interior decor and ample space to gather with your party and enjoy al fresco dinners gazing at the fabulous seascape.

#### **Grounds:**

Private, heatable infinity pool (Roman steps; pool heating at extra cost on request), in-pool jacuzzi, waterfall-jet, outdoor shower, sunbathing terrace with sun loungers, seating and lounge area, al fresco dining area with BBQ, woodfire oven. Parking.