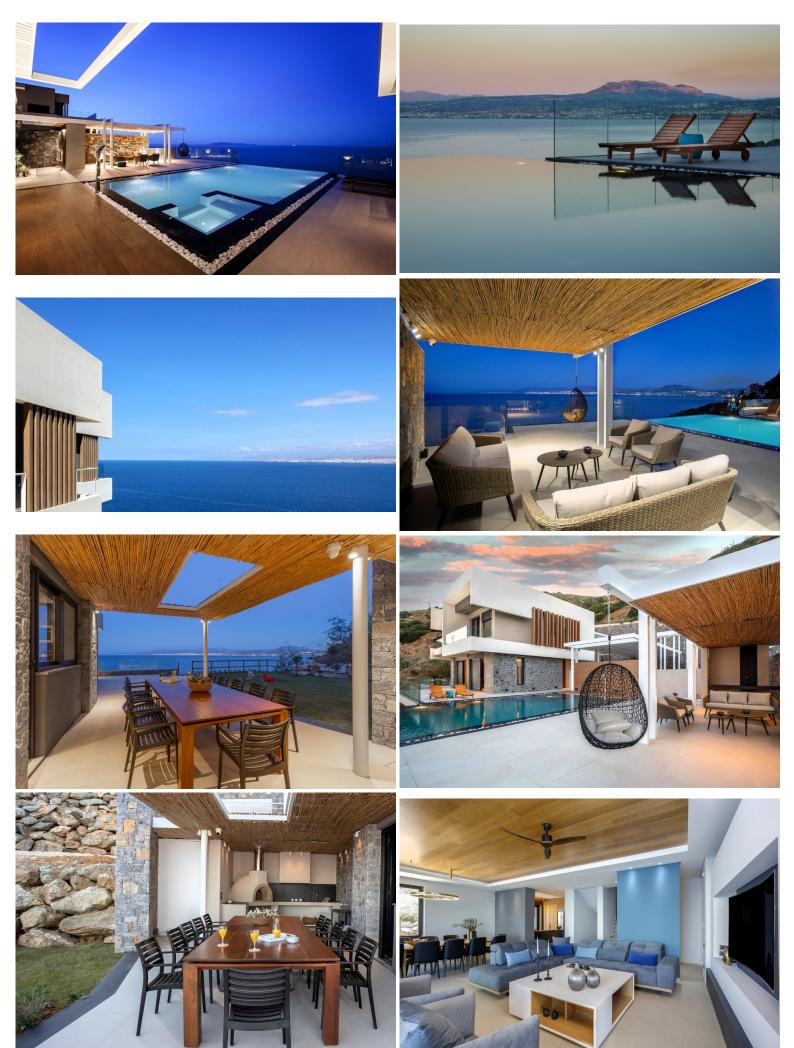

"Part of a 2-villa luxury complex situated near the town of Heraklion, this attractive, contemporary Cretan property features an infinity pool that can be heated on request, an outdoor jacuzzi, a gym, a hammam, elegant interiors and a breath-taking vista over the Aegean Sea".

#### Pool level:

Living room, TV, A/C, ceiling fan, fire-pit, door to terrace, sea and pool view.

Dining area.

Fully equipped kitchen, door to al fresco dining area.

Guest W.C.

Bedroom 1: Double room, en suite shower room, TV, A/C, ceiling fan.

### **Upper level:**

Bedroom 2: Double room, en suite bathroom, TV, A/C, ceiling fan, door to balcony, sea view.

Bedroom 3: Twin/ Double room, en suite shower room, TV, A/C, ceiling fan, door to balcony.

Bedroom 4: Double room, en suite bathroom, TV, A/C, ceiling fan, door to balcony, sea view.

#### Lower level:

Bedroom 5: Twin/ Double room, en suite shower room, TV, A/C, ceiling fan.

Bedroom 6: Twin/ Double room, en suite shower room, TV, A/C, ceiling fan.

Hammam, shower room, W.C.

Gym (treadmill, multi-purpose exercise machine, TV).

#### **Grounds:**

Private, heatable infinity pool (Roman steps; pool heating at extra cost on request), in-pool jacuzzi, waterfall-jet, outdoor shower, sunbathing terrace with sun loungers, seating and lounge area, al fresco dining area with BBQ, woodfire oven. Parking.