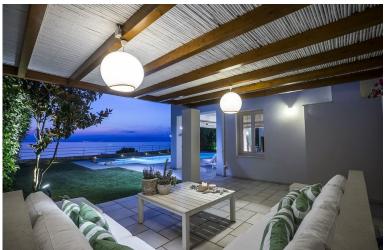

Villa Carin has wooden floors, rich fabrics and warm colours which provide the ideal environment for a selection of family-owned antique furniture pieces while glass-enclosed marble bathrooms add modern refinement. Outside, a traditional BBQ placed under the lemon trees enhances the aromas for a romantic dining experience under the stars, where guests can overlook the private infinity pool and take in the mountain air. The villa is equipped with iPod dock, CD player, PlayStation and offers private parking.

## **Ground level:**

Large open-plan living area with comfortable soft seating, TV/ DVD, A/C, sliding door to covered terrace, sunset views.

Dining area for 8 people.

Open plan, fully equipped kitchen.

### **Grounds:**

Terraced grounds, private heatable pool (Roman steps), sun loungers. Shaded lounge and seating area. Shaded dining area.