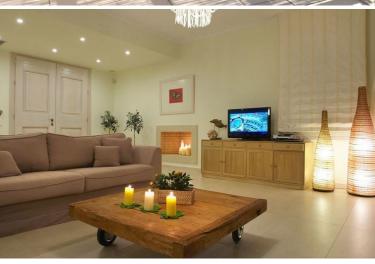

## **Ground level:**

Large open-plan living area with comfortable soft seating, TV/ DVD, A/C, sliding door to covered terrace, sunset views.

Dining area for 8 people.

Open plan, fully equipped kitchen.