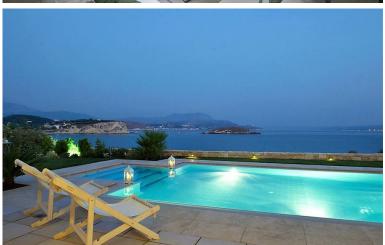

"Villa Carin is the second independent villa set on a complex of three. The property enjoys a large private infinity pool with spectacular views of the sea towards Souda Bay and panoramic views of the White Mountains".

### **Grounds:**

Terraced grounds, private heatable pool (Roman steps), sun loungers. Shaded lounge and seating area. Shaded dining area.