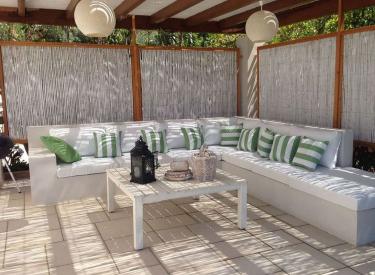

## **Ground level:**

Large open-plan living area with comfortable soft seating, TV/ DVD, A/C, sliding door to covered terrace, sunset views.

Dining area for 8 people.

Open plan, fully equipped kitchen.

### **Grounds:**

Terraced grounds, private heatable pool (Roman steps), sun loungers. Shaded lounge and seating area. Shaded dining area.