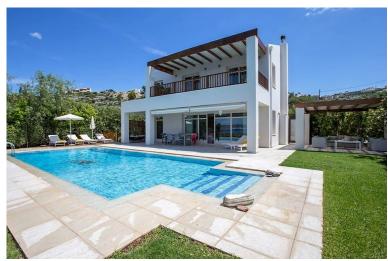

"Villa Carin is the second independent villa set on a complex of three. The property enjoys a large private infinity pool with spectacular views of the sea towards Souda Bay and panoramic views of the White Mountains".

Villa Carin has wooden floors, rich fabrics and warm colours which provide the ideal environment for a selection of family-owned antique furniture pieces while glass-enclosed marble bathrooms add modern refinement. Outside, a traditional BBQ placed under the lemon trees enhances the aromas for a romantic dining experience under the stars, where guests can overlook the private infinity pool and take in the mountain air. The villa is equipped with iPod dock, CD player, PlayStation and offers private parking.

### **Grounds:**

Terraced grounds, private heatable pool (Roman steps), sun loungers. Shaded lounge and seating area. Shaded dining area.