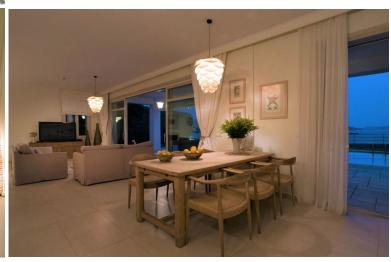

## **Ground level:**

Large open-plan living area with comfortable soft seating, TV/ DVD, A/C, sliding door to covered terrace, sunset views.

Dining area for 8 people.

Open plan, fully equipped kitchen.