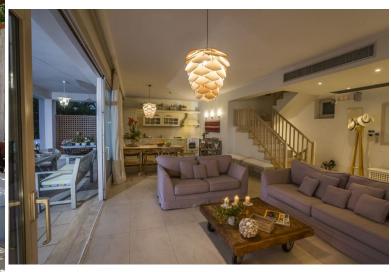

## **Ground level:**

Large open-plan living area with comfortable soft seating, TV/ DVD, A/C, sliding door to covered terrace, sunset views.

Dining area for 8 people.

Open plan, fully equipped kitchen.