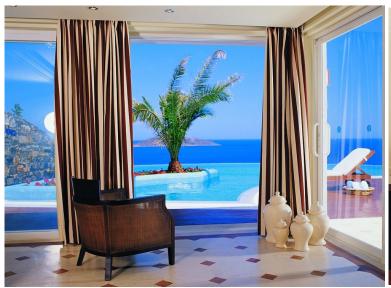

"Measuring a generous 180-250m², the three bedroom Presidential Spa Pool Villas offers the ultimate in luxurious seclusion and privacy."

Furnished in contemporary elegance all villas feature three beautifully appointed master bedrooms with spacious private bathrooms, a vast living room area and an avant-garde kitchen. Perfectly crafted to accommodate up to six guests, the Presidential Spa Pool Villas come with a sunbathing terrace boasting an astonishing crescent shape infinity heated pool. For the most soothing experience the private pool is heated for the periods 25.03-02.06 and 30.09-04.11 and it boasts a Jacuzzi and counter current.

Guests of the Presidential Spa Pool Villas can relax into the realm of their own private spa, awaken their senses with full body work outs at their own fully equipped gym and enjoy a rejuvenating steam bath and sauna. Stylishly adorned with ceilings and marble floors, all of the vast bathrooms feature exceptional amenities and toiletries. Fully furnished, the elegantly appointed open plan kitchen is fully equipped, creating the perfect setting for guests to experience Greek cooking lessons or private fine dining.

I-pod docking station
55' 3D LED TV
Crescent shaped infinity private heated pool with Jacuzzi and counter
Shaded area in the pool terrace
Outside dining table
Sun-beds
Private gym room
Private sauna
Private steam bath
Parking space