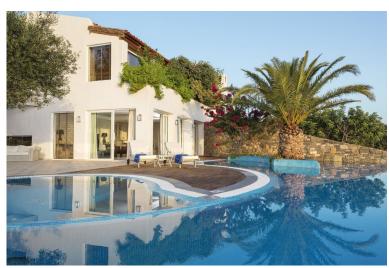

"Measuring a generous 180-250m², the three bedroom Presidential Spa Pool Villas offers the ultimate in luxurious seclusion and privacy."

Furnished in contemporary elegance all villas feature three beautifully appointed master bedrooms with spacious private bathrooms, a vast living room area and an avant-garde kitchen. Perfectly crafted to accommodate up to six guests, the Presidential Spa Pool Villas come with a sunbathing terrace boasting an astonishing crescent shape infinity heated pool. For the most soothing experience the private pool is heated for the periods 25.03-02.06 and 30.09-04.11 and it boasts a Jacuzzi and counter current.

I-pod docking station
55' 3D LED TV
Crescent shaped infinity private heated pool with Jacuzzi and counter
Shaded area in the pool terrace
Outside dining table
Sun-beds
Private gym room
Private sauna
Private steam bath
Parking space