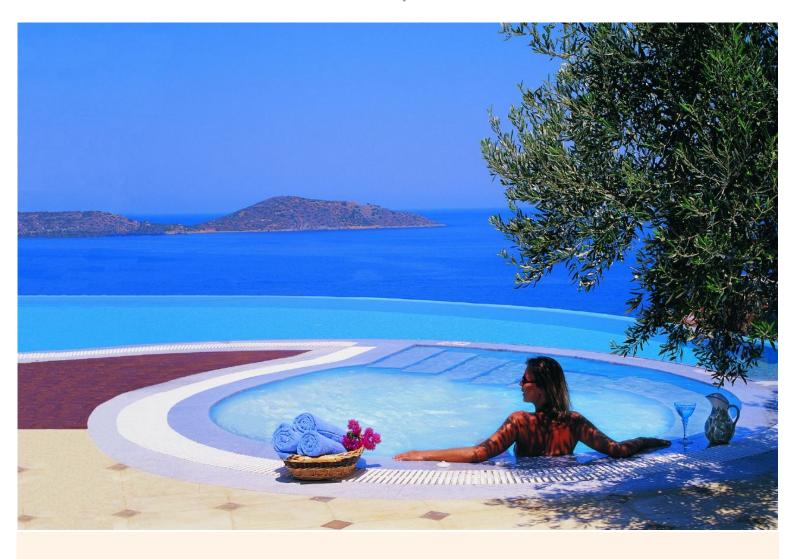

"Measuring a generous 180-250m², the three bedroom Presidential Spa Pool Villas offers the ultimate in luxurious seclusion and privacy."

Furnished in contemporary elegance all villas feature three beautifully appointed master bedrooms with spacious private bathrooms, a vast living room area and an avant-garde kitchen. Perfectly crafted to accommodate up to six guests, the Presidential Spa Pool Villas come with a sunbathing terrace boasting an astonishing crescent shape infinity heated pool. For the most soothing experience the private pool is heated for the periods 25.03-02.06 and 30.09-04.11 and it boasts a Jacuzzi and counter current.

Guests of the Presidential Spa Pool Villas can relax into the realm of their own private spa, awaken their senses with full body work outs at their own fully equipped gym and enjoy a rejuvenating steam bath and sauna. Stylishly adorned with ceilings and marble floors, all of the vast bathrooms feature exceptional amenities and toiletries. Fully furnished, the elegantly appointed open plan kitchen is fully equipped, creating the perfect setting for guests to experience Greek cooking lessons or private fine dining.