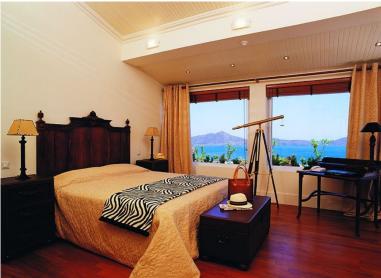

"Measuring a generous 180-250m², the three bedroom Presidential Spa Pool Villas offers the ultimate in luxurious seclusion and privacy."

Furnished in contemporary elegance all villas feature three beautifully appointed master bedrooms with spacious private bathrooms, a vast living room area and an avant-garde kitchen. Perfectly crafted to accommodate up to six guests, the Presidential Spa Pool Villas come with a sunbathing terrace boasting an astonishing crescent shape infinity heated pool. For the most soothing experience the private pool is heated for the periods 25.03-02.06 and 30.09-04.11 and it boasts a Jacuzzi and counter current.

180-250m² living area
One bedroom with king size double bed
Second bedroom with twin beds
Third bedroom with twin beds
Three en suite marble bathrooms
Pool towels, downy bathrobes and slippers
Fully equipped kitchen
Spacious living room