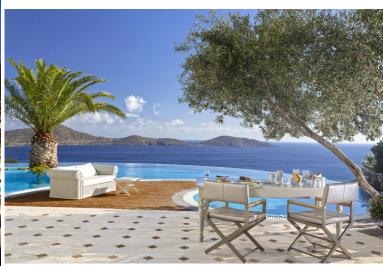

"Measuring a generous 180-250m², the three bedroom Presidential Spa Pool Villas offers the ultimate in luxurious seclusion and privacy."

Furnished in contemporary elegance all villas feature three beautifully appointed master bedrooms with spacious private bathrooms, a vast living room area and an avant-garde kitchen. Perfectly crafted to accommodate up to six guests, the Presidential Spa Pool Villas come with a sunbathing terrace boasting an astonishing crescent shape infinity heated pool. For the most soothing experience the private pool is heated for the periods 25.03-02.06 and 30.09-04.11 and it boasts a Jacuzzi and counter current.

I-pod docking station
55' 3D LED TV
Crescent shaped infinity private heated pool with Jacuzzi and counter
Shaded area in the pool terrace
Outside dining table
Sun-beds
Private gym room
Private sauna
Private steam bath
Parking space