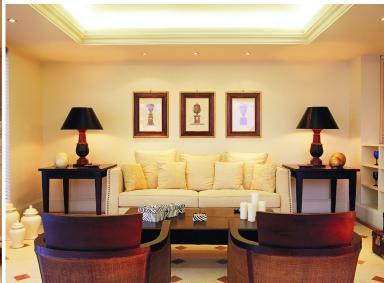

"Measuring a generous 180-250m², the three bedroom Presidential Spa Pool Villas offers the ultimate in luxurious seclusion and privacy."

Furnished in contemporary elegance all villas feature three beautifully appointed master bedrooms with spacious private bathrooms, a vast living room area and an avant-garde kitchen. Perfectly crafted to accommodate up to six guests, the Presidential Spa Pool Villas come with a sunbathing terrace boasting an astonishing crescent shape infinity heated pool. For the most soothing experience the private pool is heated for the periods 25.03-02.06 and 30.09-04.11 and it boasts a Jacuzzi and counter current.