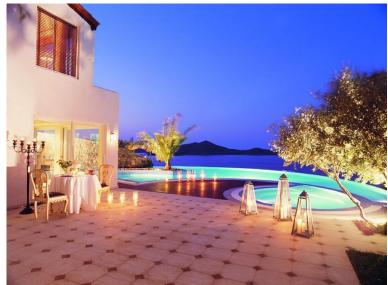

"Measuring a generous 180-250m², the three bedroom Presidential Spa Pool Villas offers the ultimate in luxurious seclusion and privacy."

Furnished in contemporary elegance all villas feature three beautifully appointed master bedrooms with spacious private bathrooms, a vast living room area and an avant-garde kitchen. Perfectly crafted to accommodate up to six guests, the Presidential Spa Pool Villas come with a sunbathing terrace boasting an astonishing crescent shape infinity heated pool. For the most soothing experience the private pool is heated for the periods 25.03-02.06 and 30.09-04.11 and it boasts a Jacuzzi and counter current.

I-pod docking station
55' 3D LED TV
Crescent shaped infinity private heated pool with Jacuzzi and counter
Shaded area in the pool terrace
Outside dining table
Sun-beds
Private gym room
Private sauna
Private steam bath
Parking space