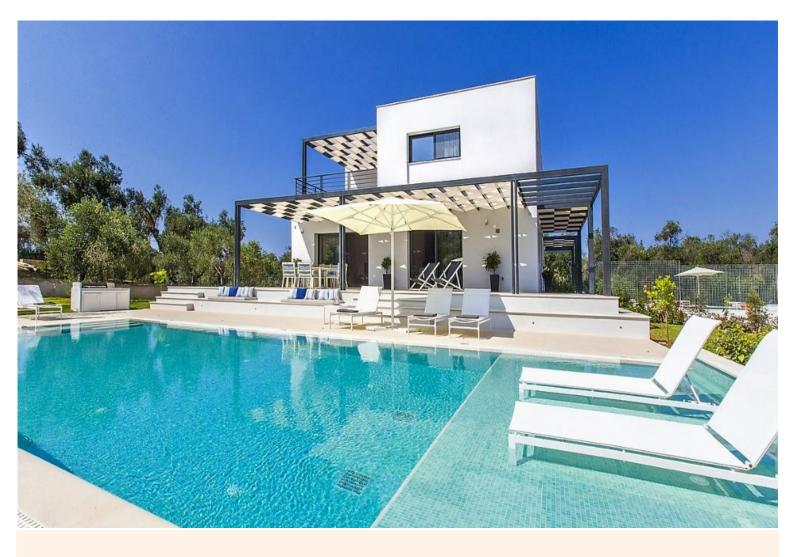

"Nestled in the mountainous area of Halikounas, on the Greek island of Corfu, this brand new, contemporary villa sits in a large plot of land with a beautiful swimming pool as its focal point, just 270 metres from the nearest beach and 5 km away from the village of Agios Matheos".

Built over 3 levels, this villa accommodates 6 guests in 3 elegantly furnished bedrooms, with the addition of a double sofa bed for 2 further guests on the lower ground floor. The uncluttered atmosphere and generous outdoor spaces make this luxury villa in Corfu a true haven of relaxation. Exclusive and sophisticated, the interior features clean-lined, modern furniture.

#### Grounds:

Gated private grounds comprising mature trees, olive groves and ample lawn areas. Private swimming pool (Roman steps), sunbathing area, outdoor shower. Outdoor lounging terrace, shaded dining area, BBQ, children's playground. Table tennis. Parking.