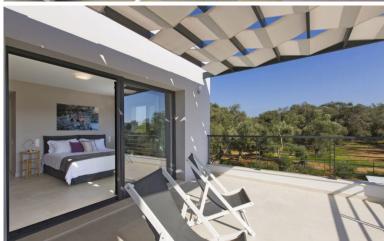

## **Upper Level:**

Master bedroom, king size bed, en suite shower room, A/C, TV, safe box, door to balcony, garden view Double/ Twin bedroom, king-size bed, A/C, TV, garden view. Separate shower room.