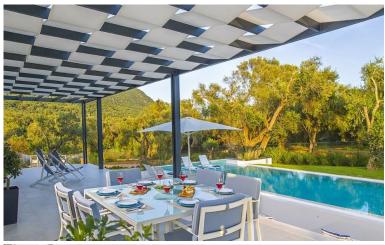

#### Grounds:

Gated private grounds comprising mature trees, olive groves and ample lawn areas. Private swimming pool (Roman steps), sunbathing area, outdoor shower. Outdoor lounging terrace, shaded dining area, BBQ, children's playground. Table tennis. Parking.