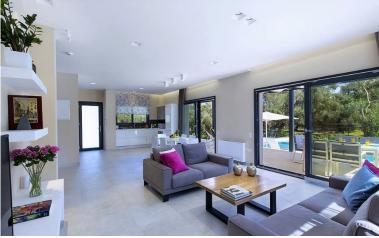

#### ACCOMMODATION

Pool Level (entry level):

Entrance hall.

Open plan living/ dining room/ kitchen, TV, A/C, door to terrace & pool area, outdoor dining covered terrace.

Double/ Twin bedroom, shower cabin, A/C, TV, door to terrace, garden view. Separate shower room.