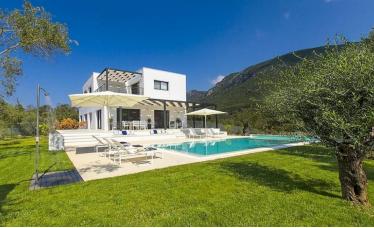

"Nestled in the mountainous area of Halikounas, on the Greek island of Corfu, this brand new, contemporary villa sits in a large plot of land with a beautiful swimming pool as its focal point, just 270 metres from the nearest beach and 5 km away from the village of Agios Matheos".

#### Grounds:

Gated private grounds comprising mature trees, olive groves and ample lawn areas. Private swimming pool (Roman steps), sunbathing area, outdoor shower. Outdoor lounging terrace, shaded dining area, BBQ, children's playground. Table tennis. Parking.