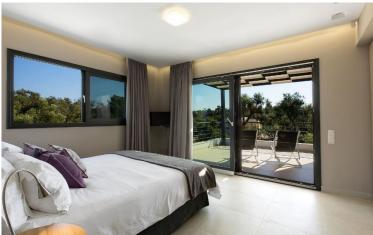

## **Upper Level:**

Master bedroom, king size bed, en suite shower room, A/C, TV, safe box, door to balcony, garden view Double/ Twin bedroom, king-size bed, A/C, TV, garden view. Separate shower room.