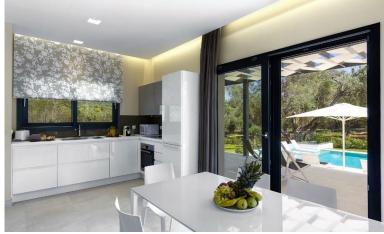

#### ACCOMMODATION

Pool Level (entry level):

Entrance hall.

Open plan living/ dining room/ kitchen, TV, A/C, door to terrace & pool area, outdoor dining covered terrace.

Double/ Twin bedroom, shower cabin, A/C, TV, door to terrace, garden view. Separate shower room.