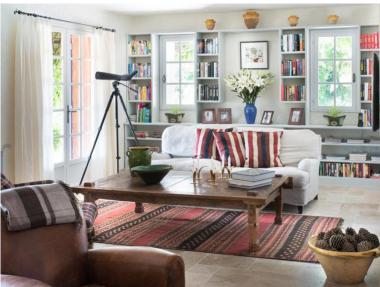

The villa interior is stylishly designed with charm and comfort in mind. The traditional country kitchen is fully equipped and there is an open plan living and dining room which remains cool throughout the summer months due to the original old stone walls. Upstairs, 8 guests can be accommodated in the four beautiful double bedrooms each with fabulous views.

# **Ground Floor:**

Living room with Sat TV, Netflix, fireplace and access to courtyard through French doors Open-plan kitchen and dining area

**Guest WC** 