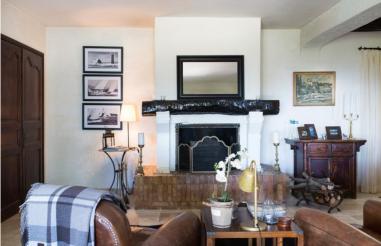

The villa interior is stylishly designed with charm and comfort in mind. The traditional country kitchen is fully equipped and there is an open plan living and dining room which remains cool throughout the summer months due to the original old stone walls. Upstairs, 8 guests can be accommodated in the four beautiful double bedrooms each with fabulous views.

# **Ground Floor:**

Living room with Sat TV, Netflix, fireplace and access to courtyard through French doors Open-plan kitchen and dining area

**Guest WC** 