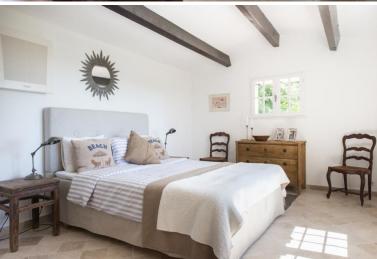

The villa interior is stylishly designed with charm and comfort in mind. The traditional country kitchen is fully equipped and there is an open plan living and dining room which remains cool throughout the summer months due to the original old stone walls. Upstairs, 8 guests can be accommodated in the four beautiful double bedrooms each with fabulous views.

#### First Floor:

Master Bedroom with double bed (160cm), en-suite shower room, walk-in shower, WC and A/C

Bedroom 2 with double bed (160cm) and A/C

Bedroom 3 with double bed (160cm) and A/C

Beddroom 4 with double bed (160cm)