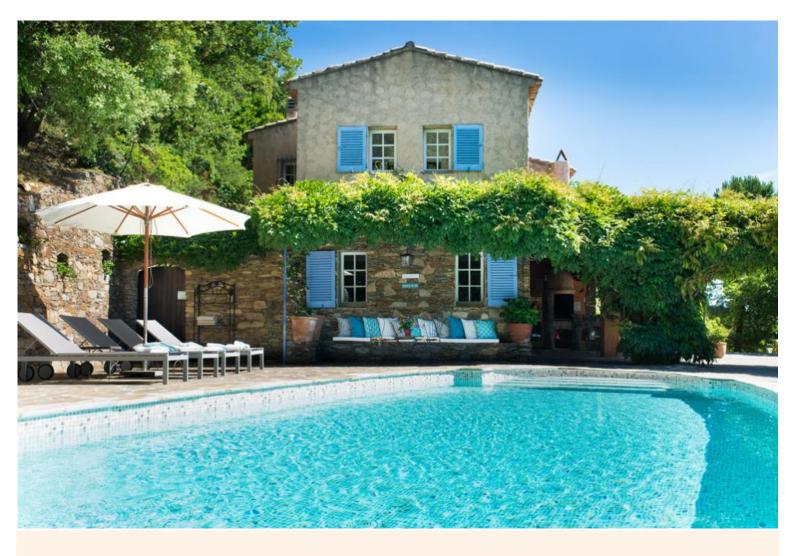

With magnificent views and easy access to the French Riviera this really is the ideal holiday destination.

Villa Lecasse boasts a fabulous private pool and garden with breath-taking views of the rolling hills of the South of France. The large terrace, with a summer kitchen, built-in barbecue and covered dining area, is perfect for al fresco dining or simply breathing in the fresh air and taking in the natural surroundings.

### **Grounds:**

Private swimming pool with Roman steps (shape: oval/size: 12x4m/depth: 1.20-2m)

Poolside terrace

Covered terrace

Pergola

Poolside shower

Lawned garden

Garden with mature trees