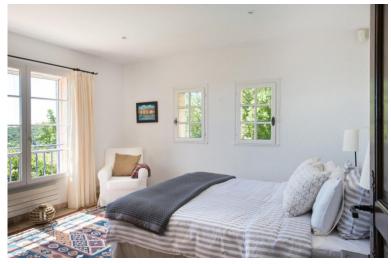

The villa interior is stylishly designed with charm and comfort in mind. The traditional country kitchen is fully equipped and there is an open plan living and dining room which remains cool throughout the summer months due to the original old stone walls. Upstairs, 8 guests can be accommodated in the four beautiful double bedrooms each with fabulous views.

#### First Floor:

Master Bedroom with double bed (160cm), en-suite shower room, walk-in shower, WC and A/C

Bedroom 2 with double bed (160cm) and A/C

Bedroom 3 with double bed (160cm) and A/C

Beddroom 4 with double bed (160cm)