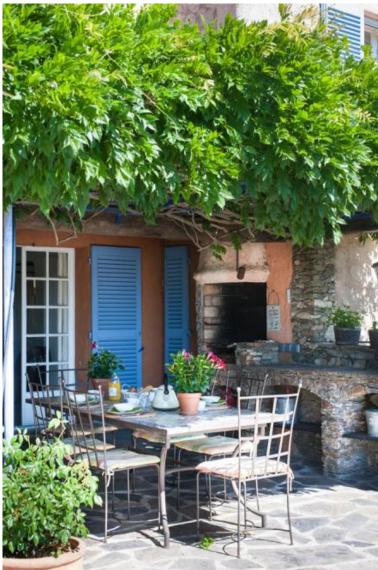

With magnificent views and easy access to the French Riviera this really is the ideal holiday destination.

Villa Lecasse boasts a fabulous private pool and garden with breath-taking views of the rolling hills of the South of France. The large terrace, with a summer kitchen, built-in barbecue and covered dining area, is perfect for al fresco dining or simply breathing in the fresh air and taking in the natural surroundings.

Built-in charcoal barbecue

Outdoor dining facilities

Sunbeds and parasols

Electric gate

Electric fence

Parking space (3 cars)