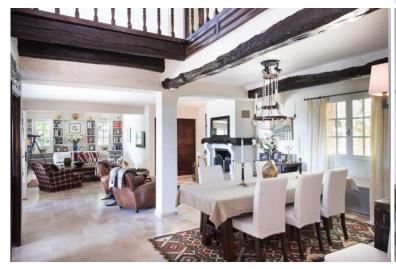

The villa interior is stylishly designed with charm and comfort in mind. The traditional country kitchen is fully equipped and there is an open plan living and dining room which remains cool throughout the summer months due to the original old stone walls. Upstairs, 8 guests can be accommodated in the four beautiful double bedrooms each with fabulous views.

# **Ground Floor:**

Living room with Sat TV, Netflix, fireplace and access to courtyard through French doors Open-plan kitchen and dining area

**Guest WC** 