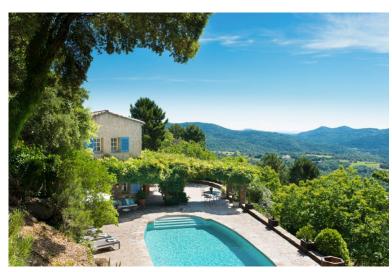

With magnificent views and easy access to the French Riviera this really is the ideal holiday destination.

Villa Lecasse boasts a fabulous private pool and garden with breath-taking views of the rolling hills of the South of France. The large terrace, with a summer kitchen, built-in barbecue and covered dining area, is perfect for al fresco dining or simply breathing in the fresh air and taking in the natural surroundings.

### **Grounds:**

Private swimming pool with Roman steps (shape: oval/size: 12x4m/depth: 1.20-2m)

Poolside terrace

Covered terrace

Pergola

Poolside shower

Lawned garden

Garden with mature trees