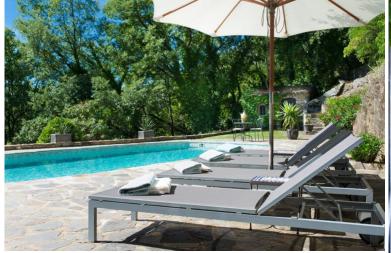

With magnificent views and easy access to the French Riviera this really is the ideal holiday destination.

Villa Lecasse boasts a fabulous private pool and garden with breath-taking views of the rolling hills of the South of France. The large terrace, with a summer kitchen, built-in barbecue and covered dining area, is perfect for al fresco dining or simply breathing in the fresh air and taking in the natural surroundings.

### **Grounds:**

Private swimming pool with Roman steps (shape: oval/size: 12x4m/depth: 1.20-2m)

Poolside terrace

Covered terrace

Pergola

Poolside shower

Lawned garden

Garden with mature trees