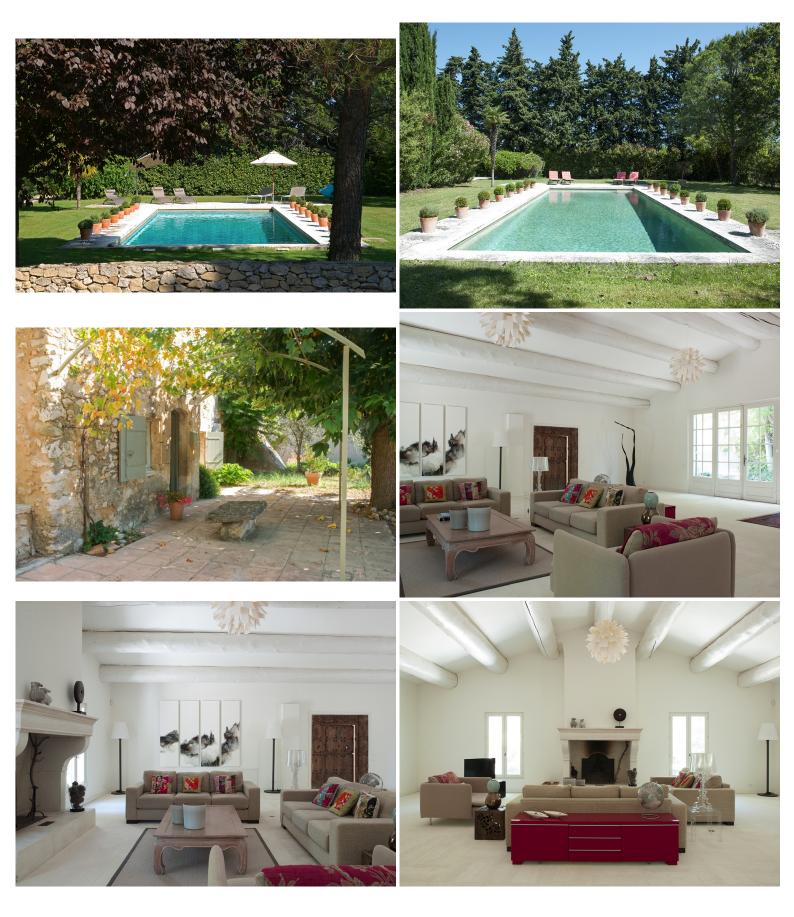

## FRANCE | PROVENCE

- > Family villa
- > Near golf courses
- > Near shops/restaurants
- > Near the airport
- > With WIFI

"This Provençal farmhouse offers serene privacy with its beautiful enclosed garden, has excellent facilities and boasts close proximity to several quaint villages" Mas de Sanctuaire is a beautifully renovated character property with contemporary designed interior complemented by several objets d'art that adorn the house. The property is only 2km from the fashionable village of Eygalières and a short drive from Saint-Rémy-de-Provence, with celebrated views made famous by the works of Vincent Van Gogh.

The interior offers a stylish and mature sanctuary and will no doubt prove popular with adults and children alike. If you are not outside enjoying the Provençal sunshine, the spacious living room, with beautiful white stone floors and minimalist furniture, provides a haven for relaxation. The bedrooms have their own bathrooms, exposed stone walls and magnificent timber beams are a particular feature that helps retain the original lovely character within the house.

There is plenty of space outside for games, a terrace for dining and, best of all, the pool is 15m long and large enough for plenty of fun and a proper swim. This all makes for an ideal holiday property, especially for families with children!

#### FACILITIES

BBQ Private swimming pool (15m x 5m) Shady terrace and lawned garden, enclosed grounds Private parking