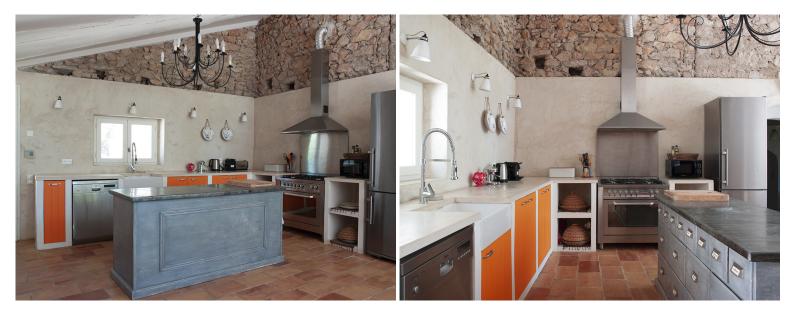

The interior offers a stylish and mature sanctuary and will no doubt prove popular with adults and children alike. If you are not outside enjoying the Provençal sunshine, the spacious living room, with beautiful white stone floors and minimalist furniture, provides a haven for relaxation. The bedrooms have their own bathrooms, exposed stone walls and magnificent timber beams are a particular feature that helps retain the original lovely character within the house.