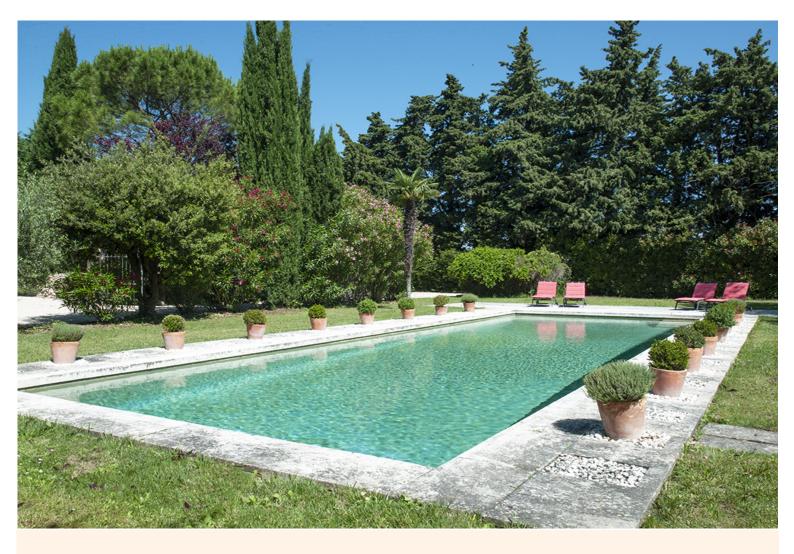

There is plenty of space outside for games, a terrace for dining and, best of all, the pool is 15m long and large enough for plenty of fun and a proper swim. This all makes for an ideal holiday property, especially for families with children!

#### FACILITIES

BBQ Private swimming pool (15m x 5m) Shady terrace and lawned garden, enclosed grounds Private parking