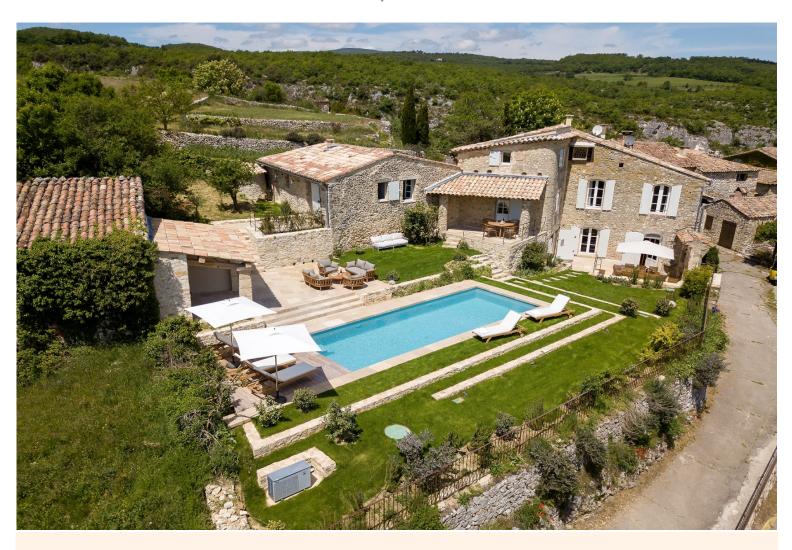

## FRANCE | PROVENCE

- > Chef service available
- > Family villa
- > Near shops/restaurants
- > Romantic villa
- > Secluded location
- > With cot / highchair
- > With WIFI

"This fully restored stone country villa with private pool sits in a secluded spot surrounded by the impressive Luberon hills and rolling Provencal countryside north of Aix-en-Provence".

This charming family villa is situated in the hilltop village of Oppedette, in a particularly scenic area of Southern France, dotted with Medieval villages, market towns, gorges and canyons carved by the river nearby and countless walking trails. Avignon, Aix-en-Provence and l'Isle-sur-la-Sorgue makes perfect destinations for day trips from this vailla.

#### **Grounds:**

Enclosed mature grounds comprising lawn areas. Private 10m x 3.6m (depth: 1.3m; Roman steps; open mid May to end of September), sunbathing area with 8 sunloungers. Pool house with outdoor furniture. Outdoor dining area, Weber gas BBQ. Parking.