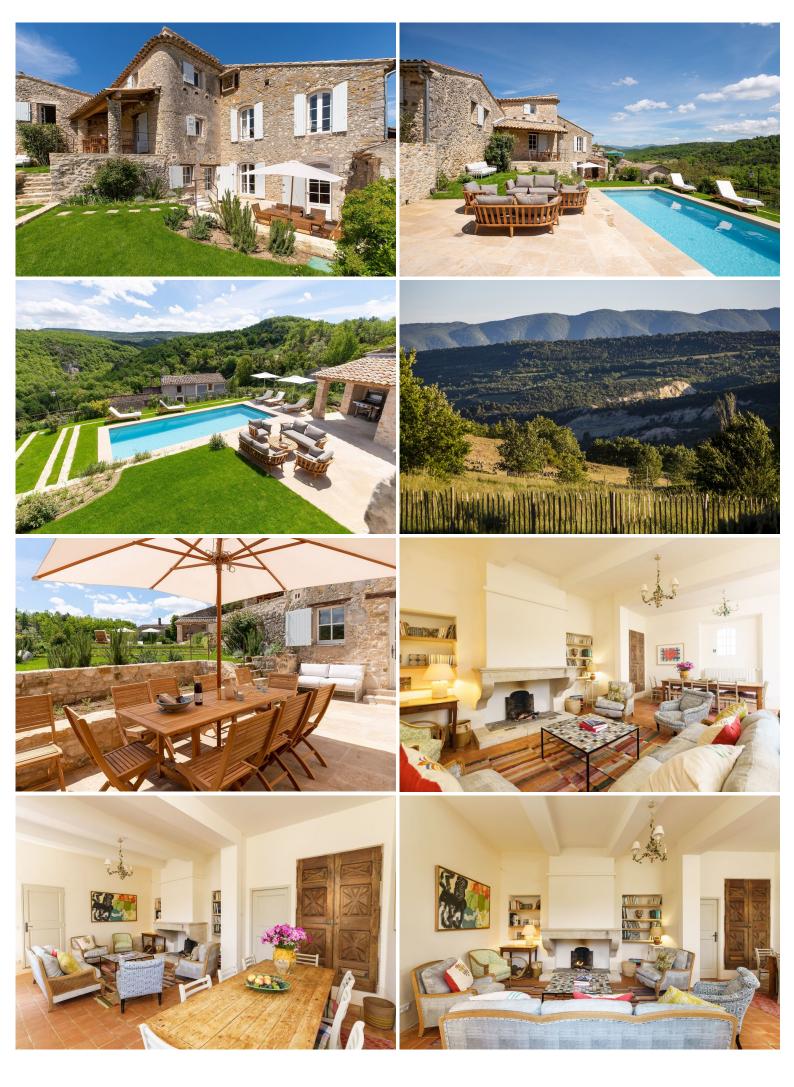

This charming family villa is situated in the hilltop village of Oppedette, in a particularly scenic area of Southern France, dotted with Medieval villages, market towns, gorges and canyons carved by the river nearby and countless walking trails. Avignon, Aix-en-Provence and l'Isle-sur-la-Sorgue makes perfect destinations for day trips from this vailla.

#### **Ground floor:**

Living/ dining area, open fireplace, TV, DVD player and dining area.

Fully equipped kitchen.

Laundry room, washing machine, dryer.

#### First floor:

Bedroom 1: Master bedroom, King size bed (200 cm), TV, en suite bathroom, WC. Bedroom 2: Twin beds, TV, door to furnished terrace, pool and countryside views.

#### **Grounds:**

Enclosed mature grounds comprising lawn areas. Private 10m x 3.6m (depth: 1.3m; Roman steps; open mid May to end of September), sunbathing area with 8 sunloungers. Pool house with outdoor furniture. Outdoor dining area, Weber gas BBQ. Parking.